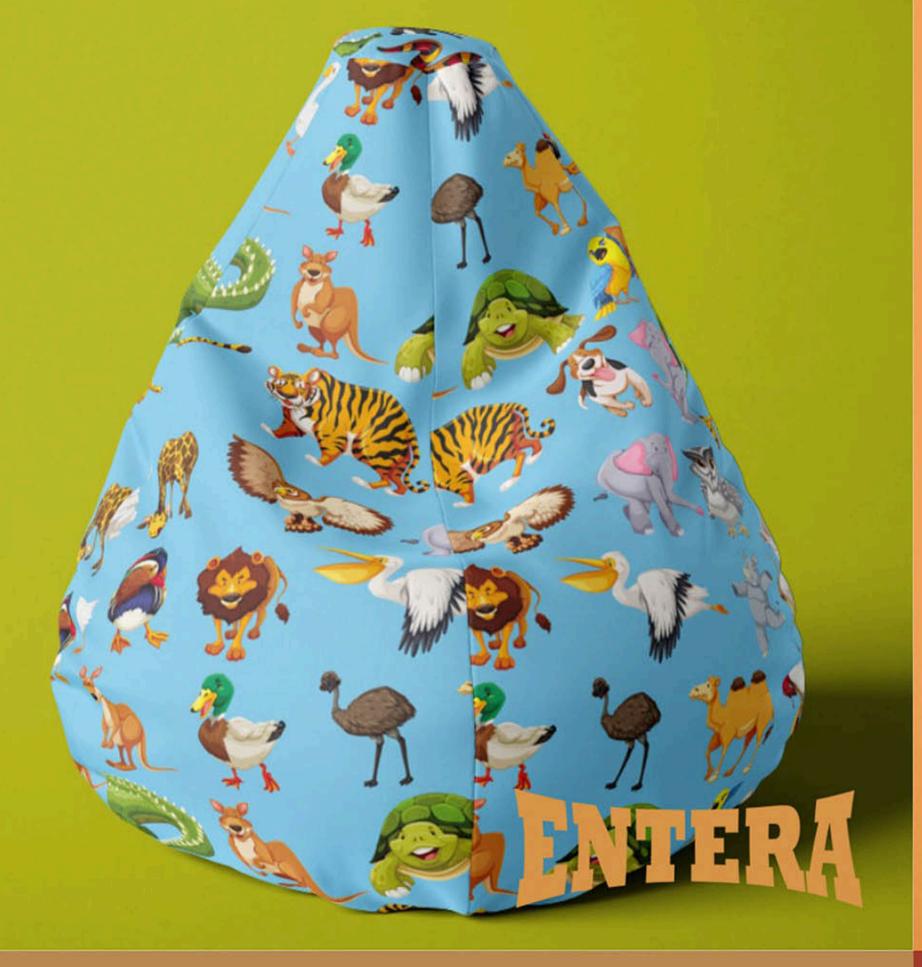

## Material:

Polyester 100% material, a tough, resistant and strong fabric that has an extremely wide range of applications.

The face of the material is digitally printed, the back is white.

Double stitching and strong
threads give strength and improve
the quality of the entire product.
At the bottom of the bean bag
there is a double bottom, with a
double zipper and Velcro.

## **Dimensions:**

Available in four sizes.

Small bean bag (height 70 cm, width 70 cm, circumference 200 cm) - for children up to 5 years

Medium bean bag (height 85 cm, width 85 cm, circumference 255 cm) - universal size, more suitable for children

Large bean bag (height 90 cm, width 90 cm, circumference 274 cm) - universal size, more suitable for adults

Jumbo bean bag (height 90, width IIO cm, circumference 334 cm) - for comfortable lying down