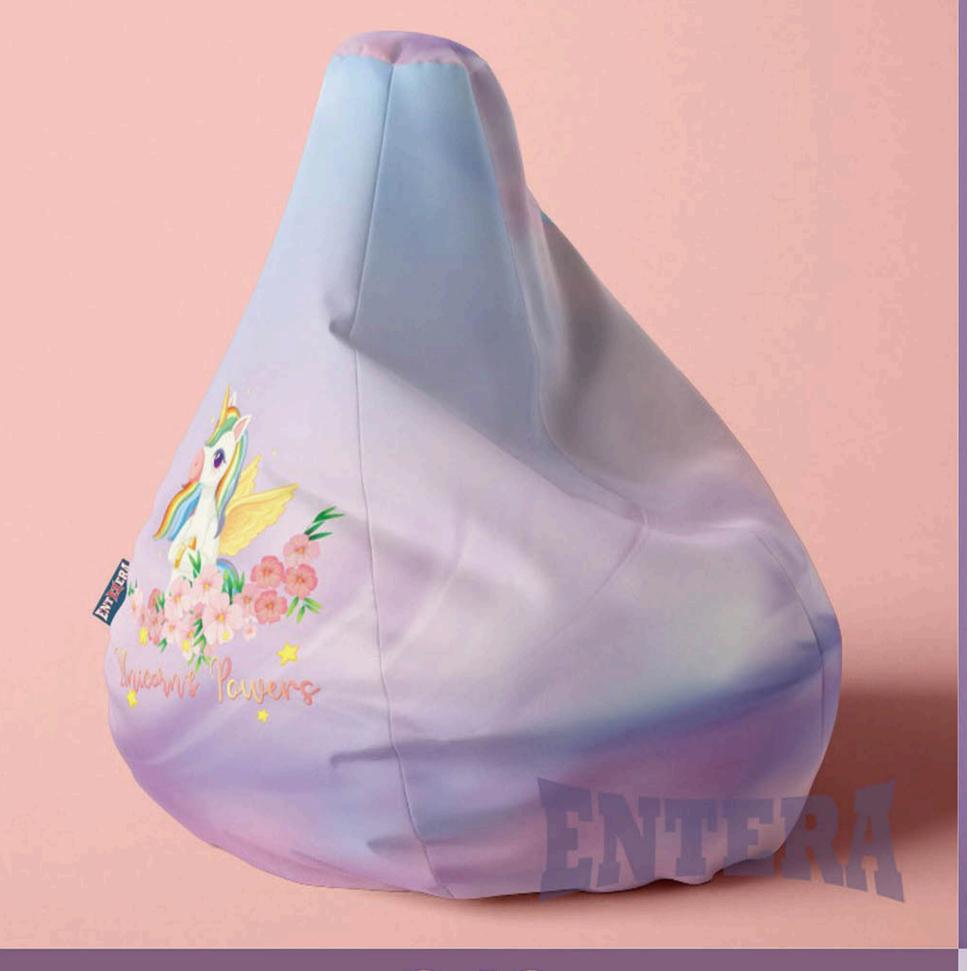

## **Dimensions:**

Available in four sizes.

Small bean bag (height 70 cm, width 70 cm, circumference 200 cm) - for children up to 5 years

Medium bean bag (height 85 cm, width 85 cm, circumference 255 cm) - universal size, more suitable for children

Large bean bag (height 90 cm, width 90 cm, circumference 274 cm) - universal size, more suitable for adults

Jumbo bean bag (height 90, width IIO cm, circumference 334 cm) - for comfortable lying down