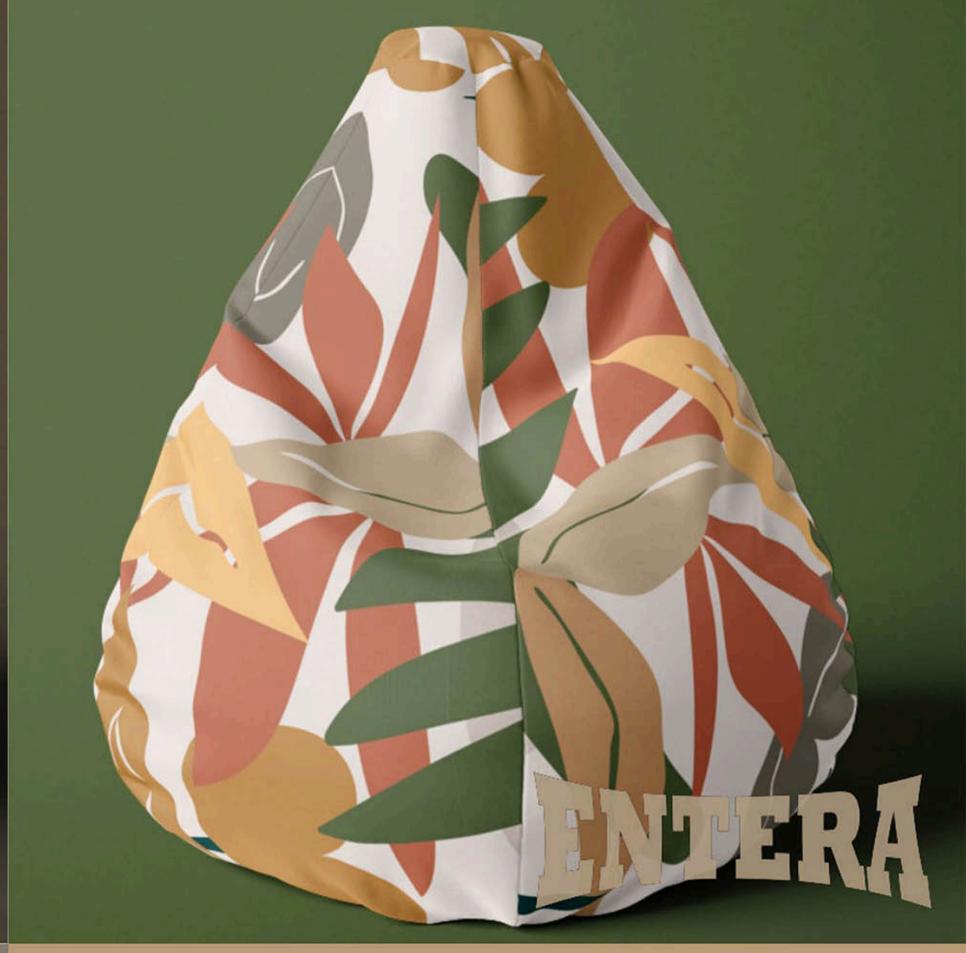

## Material:

Polyester 100% material, a tough, resistant and strong fabric that has an extremely wide range of applications.

The face of the material is digitally printed, the back is white.

Double stitching and strong
threads give strength and improve
the quality of the entire product.
At the bottom of the bean bag
there is a double bottom, with a
double zipper and Velcro.

Pillow lazy bags are made of high-quality polyester material and are filled with styrofoam granules that are shaped according to the position of your body.

Polyester material, a solid, resistant and strong fabric that has an extremely wide range of applications.