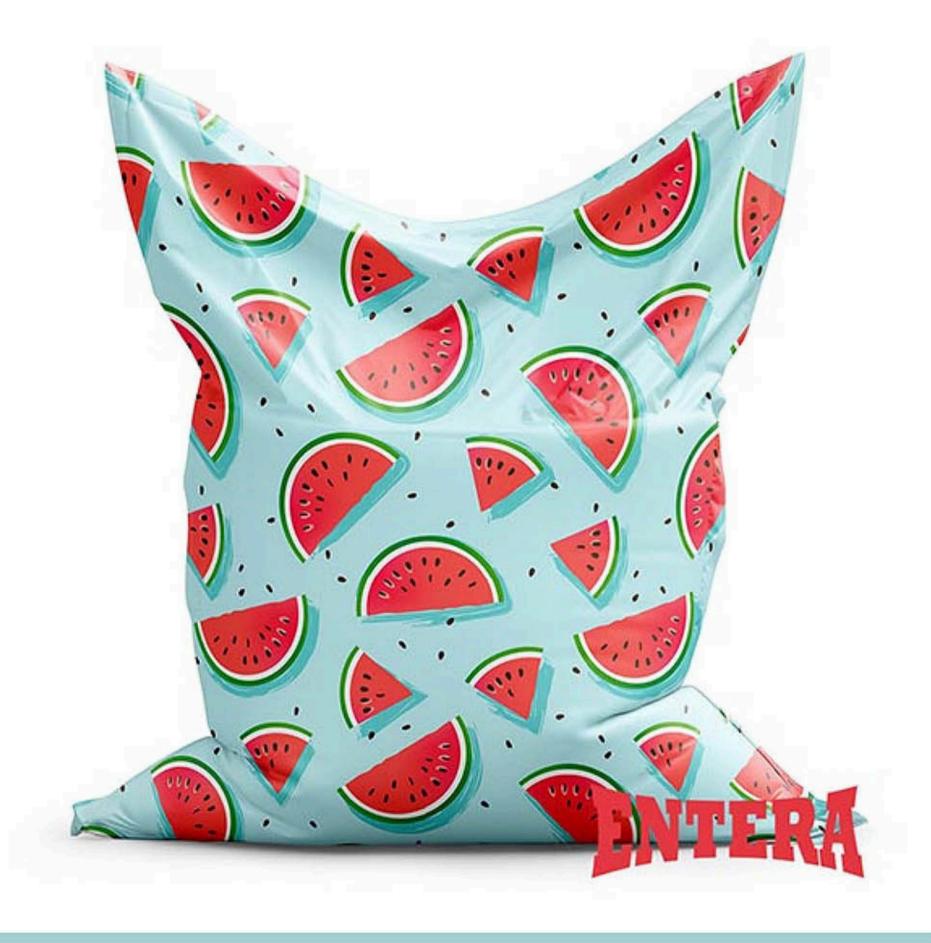

Pillow lazy bags are made of high-quality polyester material and are filled with styrofoam granules that are shaped according to the position of your body.

Polyester material, a solid, resistant and strong fabric that has an extremely wide range of applications.

Double stitching and strong threads give strength and improve the quality of the entire product.

The dimensions of the bean bag pillow are 140cm x 120cm.

PRO-BAC