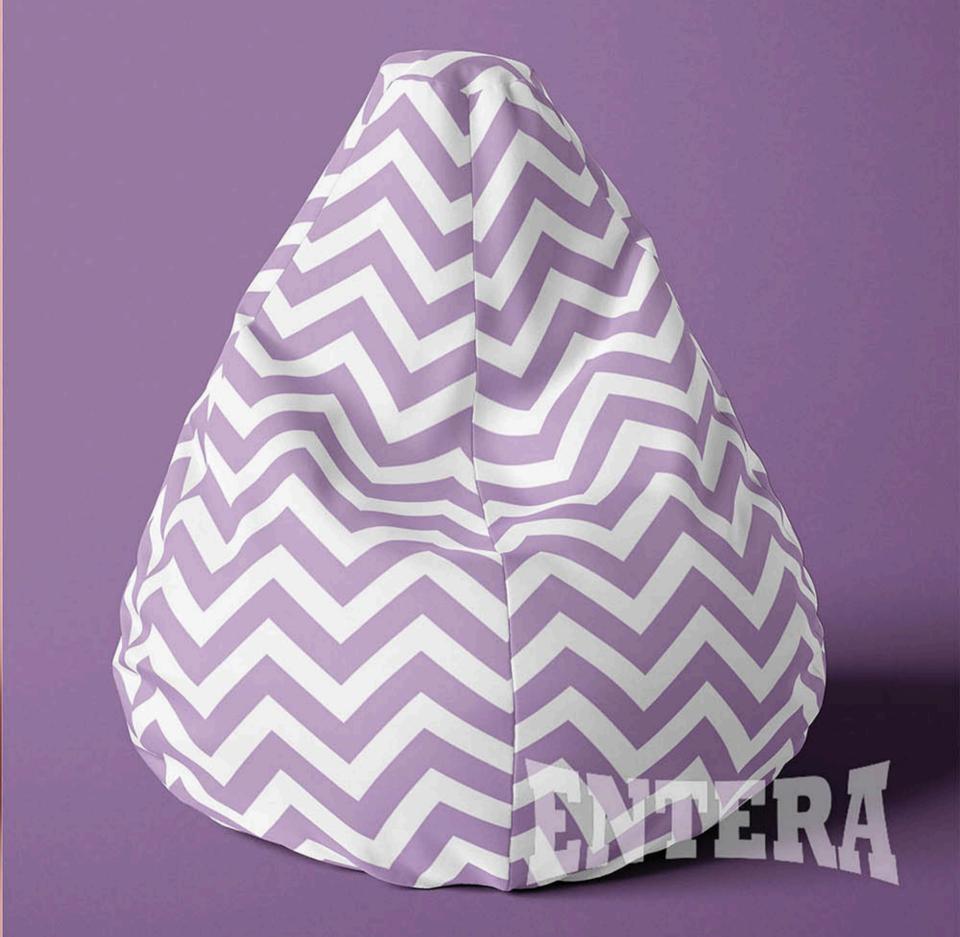

## **Dimensions:**

Available in four sizes.

Small bean bag (height 70 cm, width 70 cm, circumference 200 cm) - for children up to 5 years

Medium bean bag (height 85 cm, width 85 cm, circumference 255 cm) - universal size, more suitable for children

Large bean bag (height 90 cm, width 90 cm, circumference 274 cm) - universal size, more suitable for adults

Jumbo bean bag (height 90, width IIO cm, circumference 334 cm) - for comfortable lying down