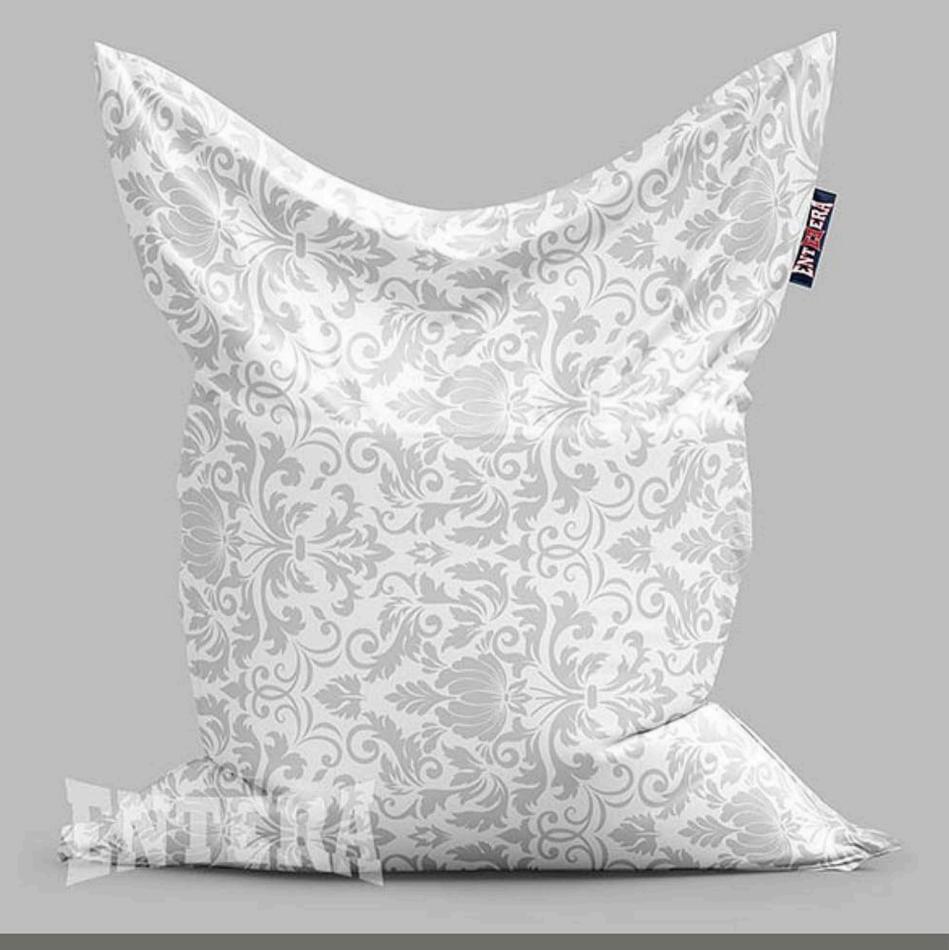

Pillow lazy bags are made of high-quality polyester material and are filled with styrofoam granules that are shaped according to the position of your body.

Polyester material, a solid, resistant and strong fabric that has an extremely wide range of applications.

Double stitching and strong threads give strength and improve the quality of the entire product.

The dimensions of the bean bag pillow are 140cm x 120cm.

PRO-BAC