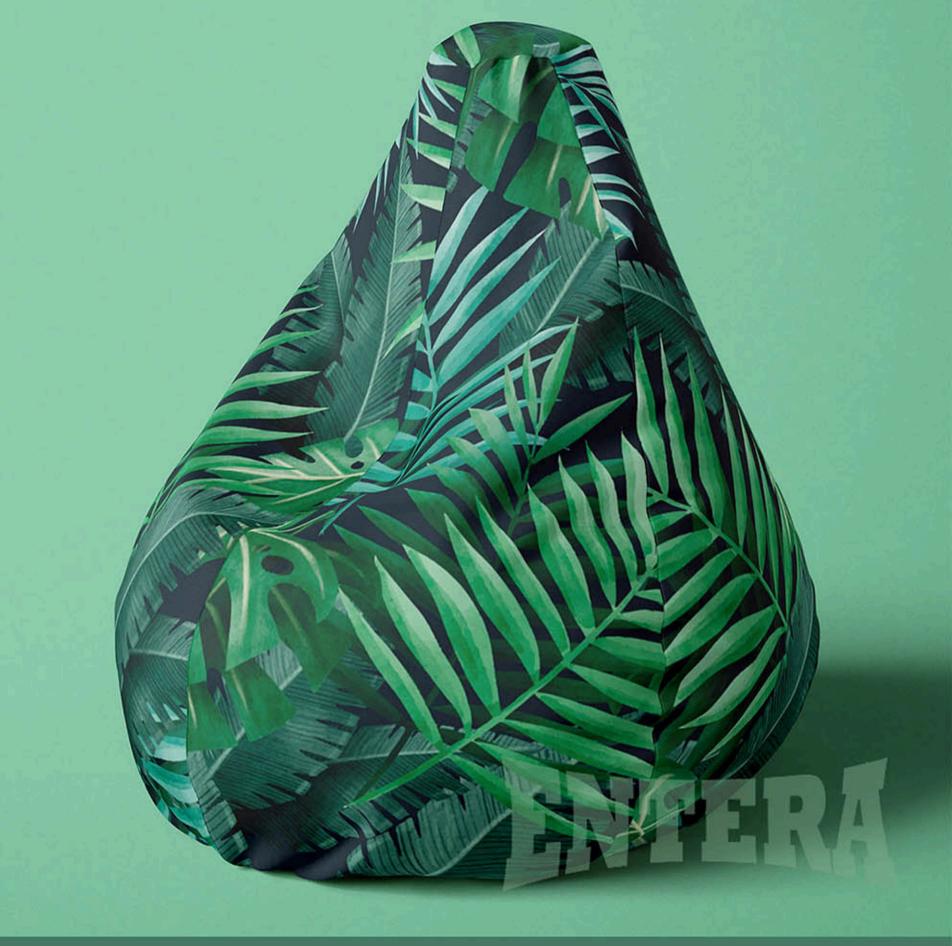

## BEAN BAG CATALOGUE

PRO-BAG is a family company dedicated to the production of top quality bean bags, stools and decorative pillows.

It is characterized by quality materials and impeccable digital printing, providing unique products that satisfy different tastes.

## Material:

Polyester 100% material, a tough, resistant and strong fabric that has an extremely wide range of applications.

The face of the material is digitally printed, the back is white.

Double stitching and strong
threads give strength and improve
the quality of the entire product.
At the bottom of the bean bag
there is a double bottom, with a
double zipper and Velcro.