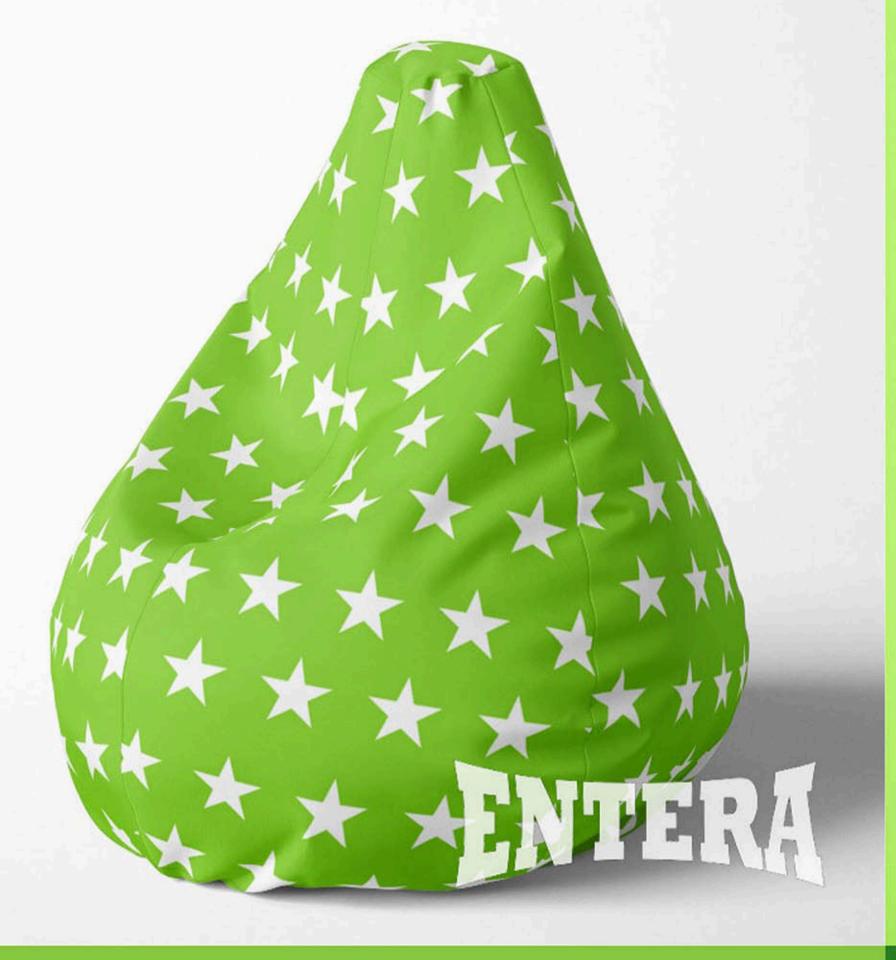

## BEAN BAG CATALOGUE

PRO-BAG is a family company dedicated to the production of top quality bean bags, stools and decorative pillows.

It is characterized by quality materials and impeccable digital printing, providing unique products that satisfy different tastes.

## Material:

Polyester 100% material, a tough, resistant and strong fabric that has an extremely wide range of applications.

The face of the material is digitally printed, the back is white.

Double stitching and strong
threads give strength and improve
the quality of the entire product.
At the bottom of the bean bag
there is a double bottom, with a
double zipper and Velcro.