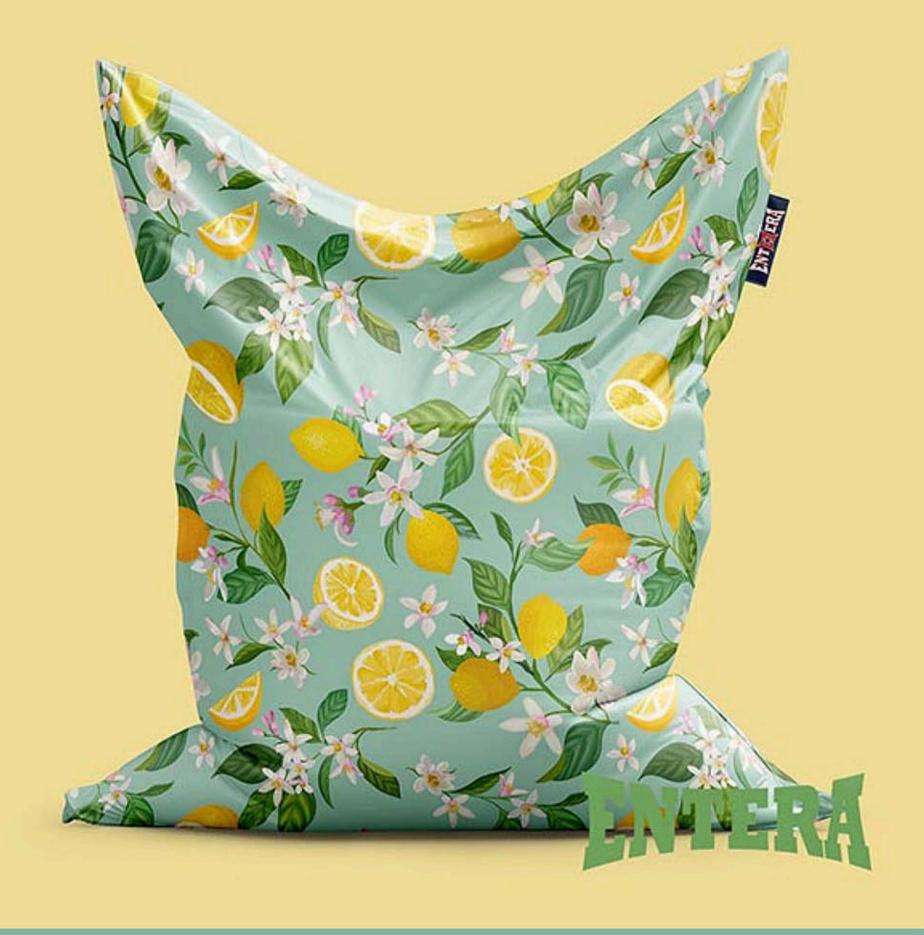

Pillow lazy bags are made of high-quality polyester material and are filled with styrofoam granules that are shaped according to the position of your body.

Polyester material, a solid, resistant and strong fabric that has an extremely wide range of applications.

Double stitching and strong threads give strength and improve the quality of the entire product.

The dimensions of the bean bag pillow are 140cm x 120cm.

PRO-BAC