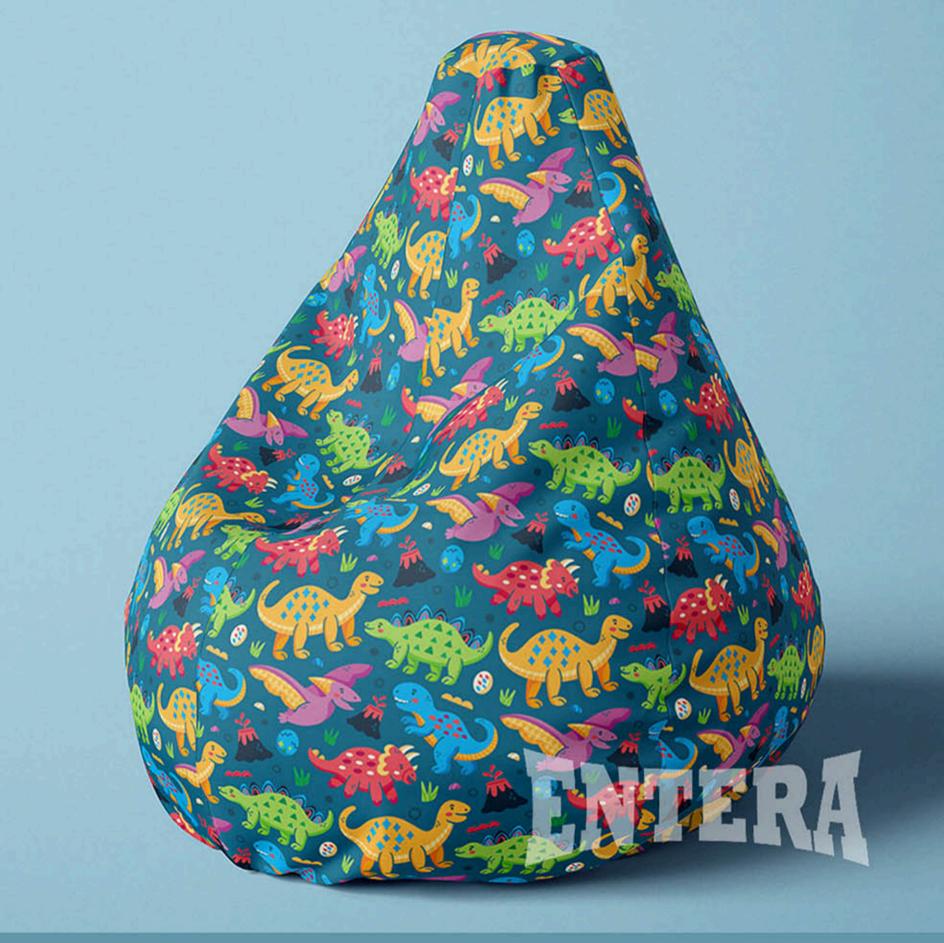

## Material:

Polyester 100% material, a tough, resistant and strong fabric that has an extremely wide range of applications.

The face of the material is digitally printed, the back is white.

Double stitching and strong
threads give strength and improve
the quality of the entire product.
At the bottom of the bean bag
there is a double bottom, with a
double zipper and Velcro.

## **Dimensions:**

Available in four sizes.

Small bean bag (height 70 cm, width 70 cm, circumference 200 cm) - for children up to 5 years

Medium bean bag (height 85 cm, width 85 cm, circumference 255 cm) - universal size, more suitable for children

Large bean bag (height 90 cm, width 90 cm, circumference 274 cm) - universal size, more suitable for adults

Jumbo bean bag (height 90, width IIO cm, circumference 334 cm) - for comfortable lying down