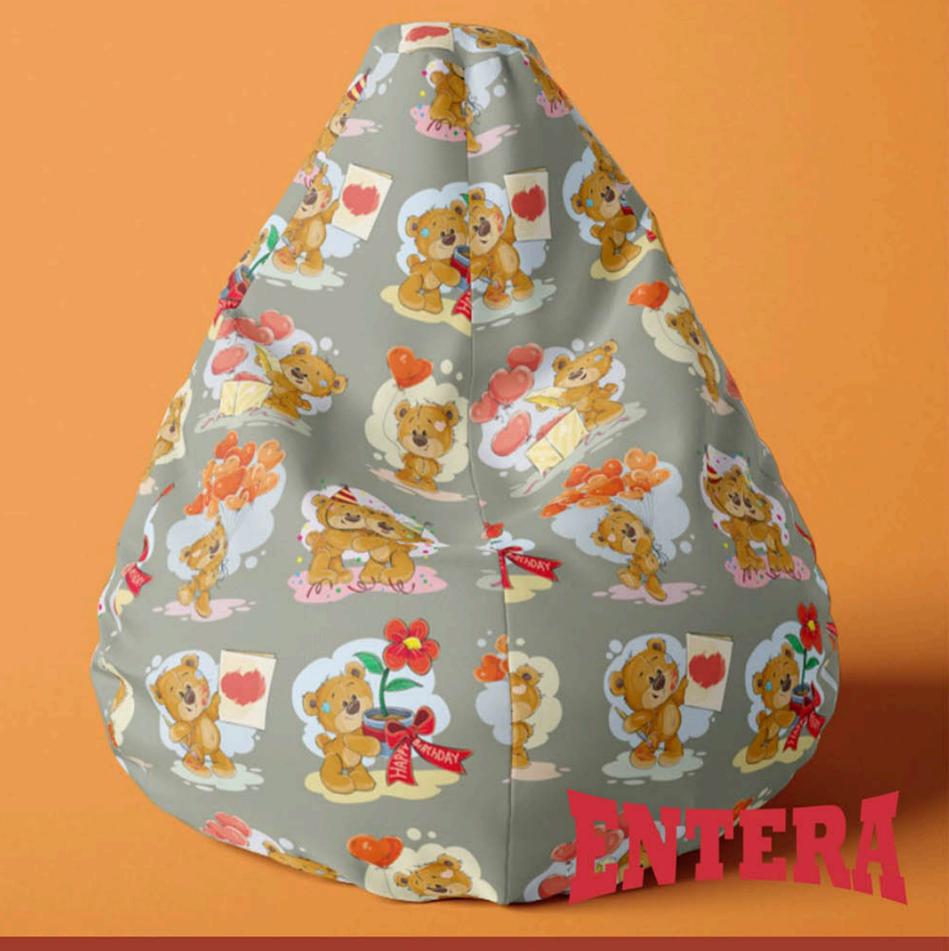

## Material:

Polyester 100% material, a tough, resistant and strong fabric that has an extremely wide range of applications.

The face of the material is digitally printed, the back is white.

Double stitching and strong
threads give strength and improve
the quality of the entire product.
At the bottom of the bean bag
there is a double bottom, with a
double zipper and Velcro.

## **Dimensions:**

Available in four sizes.

Small bean bag (height 70 cm, width 70 cm, circumference 200 cm) - for children up to 5 years

Medium bean bag (height 85 cm, width 85 cm, circumference 255 cm) - universal size, more suitable for children

Large bean bag (height 90 cm, width 90 cm, circumference 274 cm) - universal size, more suitable for adults

Jumbo bean bag (height 90, width IIO cm, circumference 334 cm) - for comfortable lying down