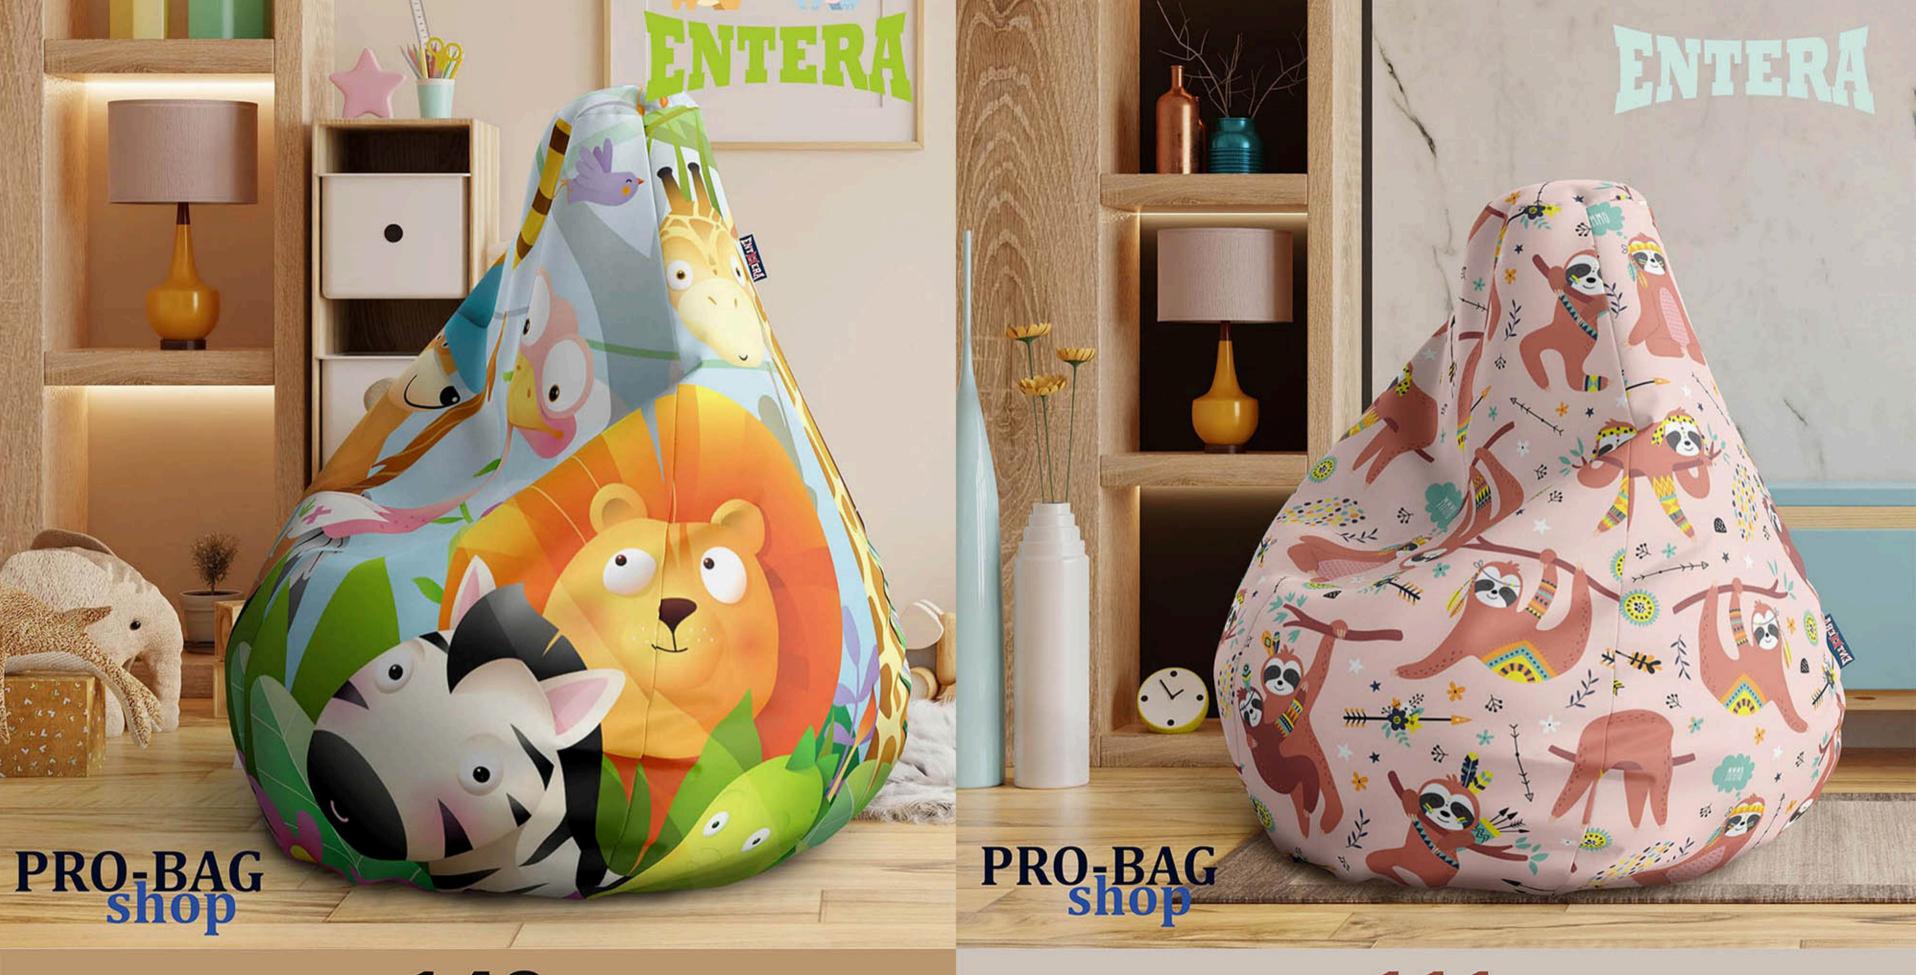

## BEAN BAG CATALOGUE

PRO-BAG is a family company dedicated to the production of top quality bean bags, stools and decorative pillows.

It is characterized by quality materials and impeccable digital printing, providing unique products that satisfy different tastes.

## Material:

Polyester 100% material, a tough, resistant and strong fabric that has an extremely wide range of applications.

The face of the material is digitally printed, the back is white.

Double stitching and strong
threads give strength and improve
the quality of the entire product.
At the bottom of the bean bag
there is a double bottom, with a
double zipper and Velcro.