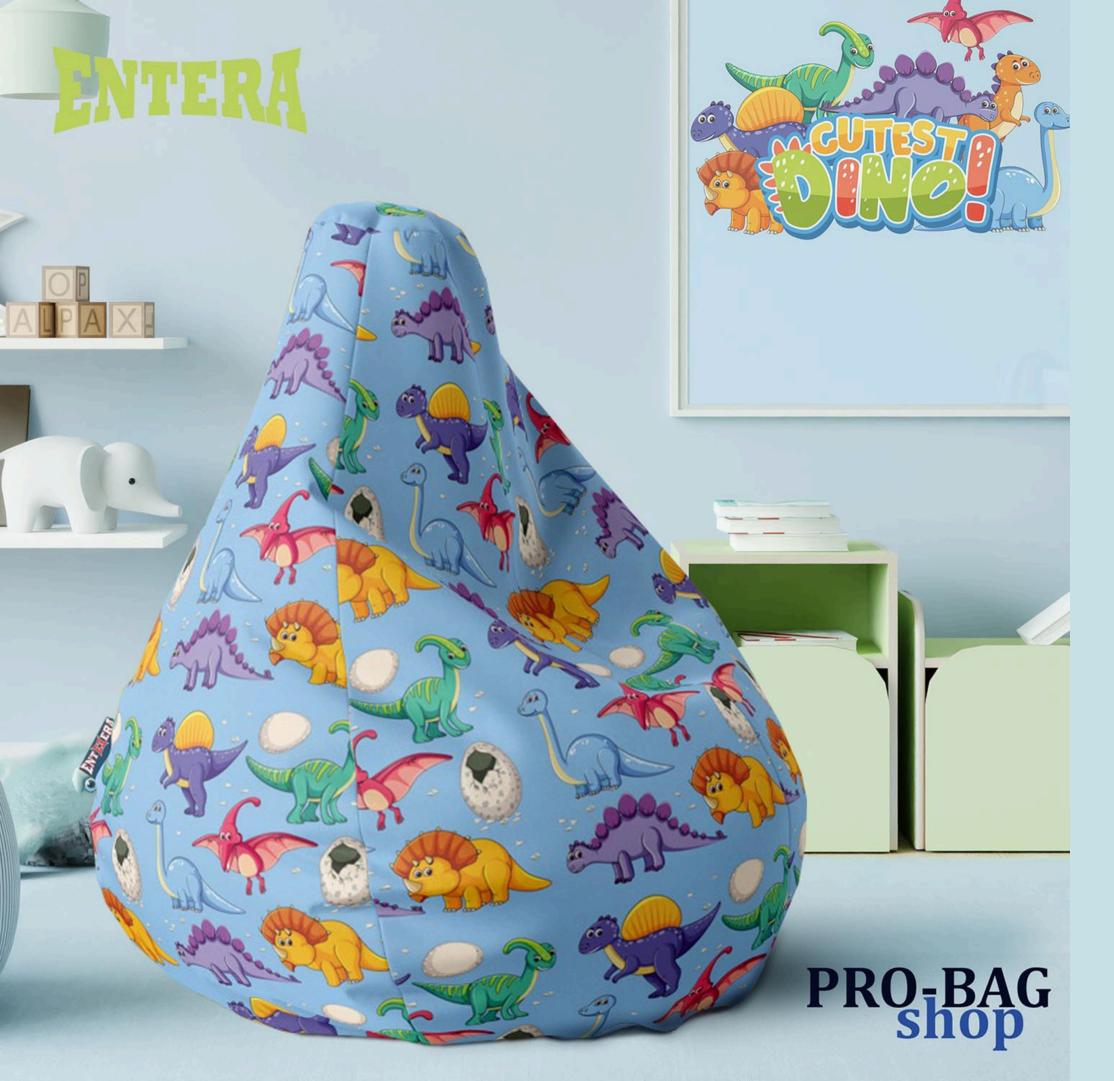

## BEAN BAG CATALOGUE

PRO-BAG is a family company dedicated to the production of top quality bean bags, stools and decorative pillows.

It is characterized by quality materials and impeccable digital printing, providing unique products that satisfy different tastes.

## Material:

Polyester 100% material, a tough, resistant and strong fabric that has an extremely wide range of applications.

The face of the material is digitally printed, the back is white.

Double stitching and strong
threads give strength and improve
the quality of the entire product.
At the bottom of the bean bag
there is a double bottom, with a
double zipper and Velcro.