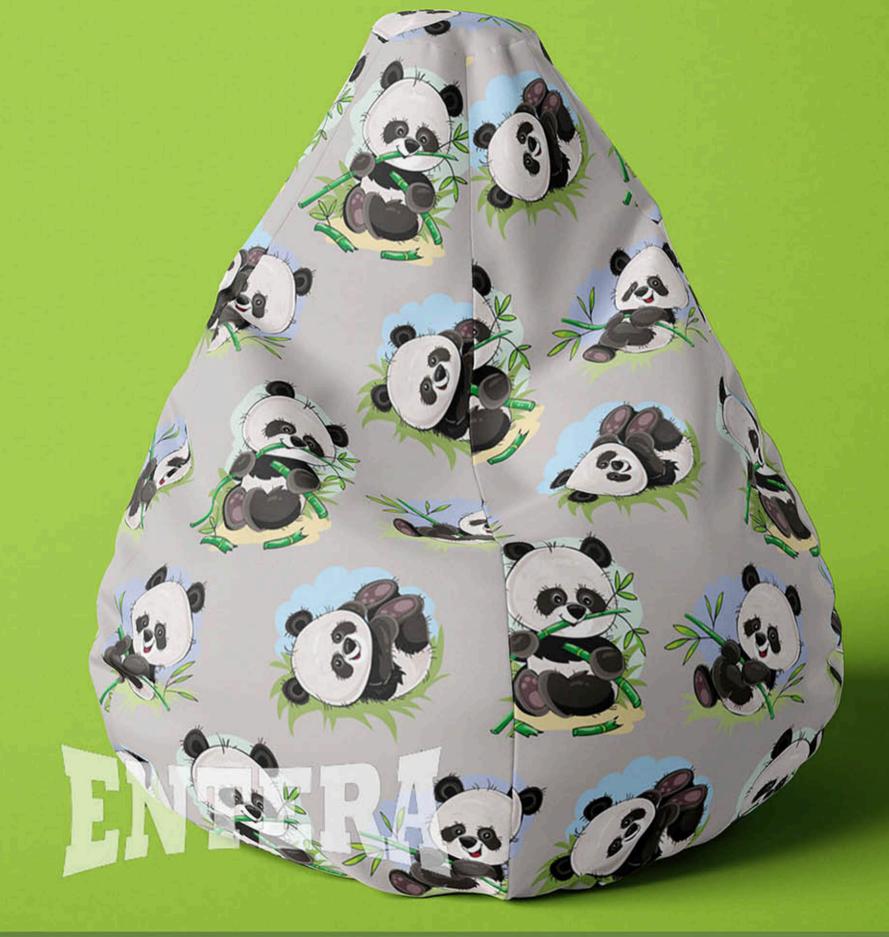

## BEAN BAG CATALOGUE

PRO-BAG is a family company dedicated to the production of top quality bean bags, stools and decorative pillows.

It is characterized by quality materials and impeccable digital printing, providing unique products that satisfy different tastes.

## Material:

Polyester 100% material, a tough, resistant and strong fabric that has an extremely wide range of applications.

The face of the material is digitally printed, the back is white.

Double stitching and strong
threads give strength and improve
the quality of the entire product.
At the bottom of the bean bag
there is a double bottom, with a
double zipper and Velcro.