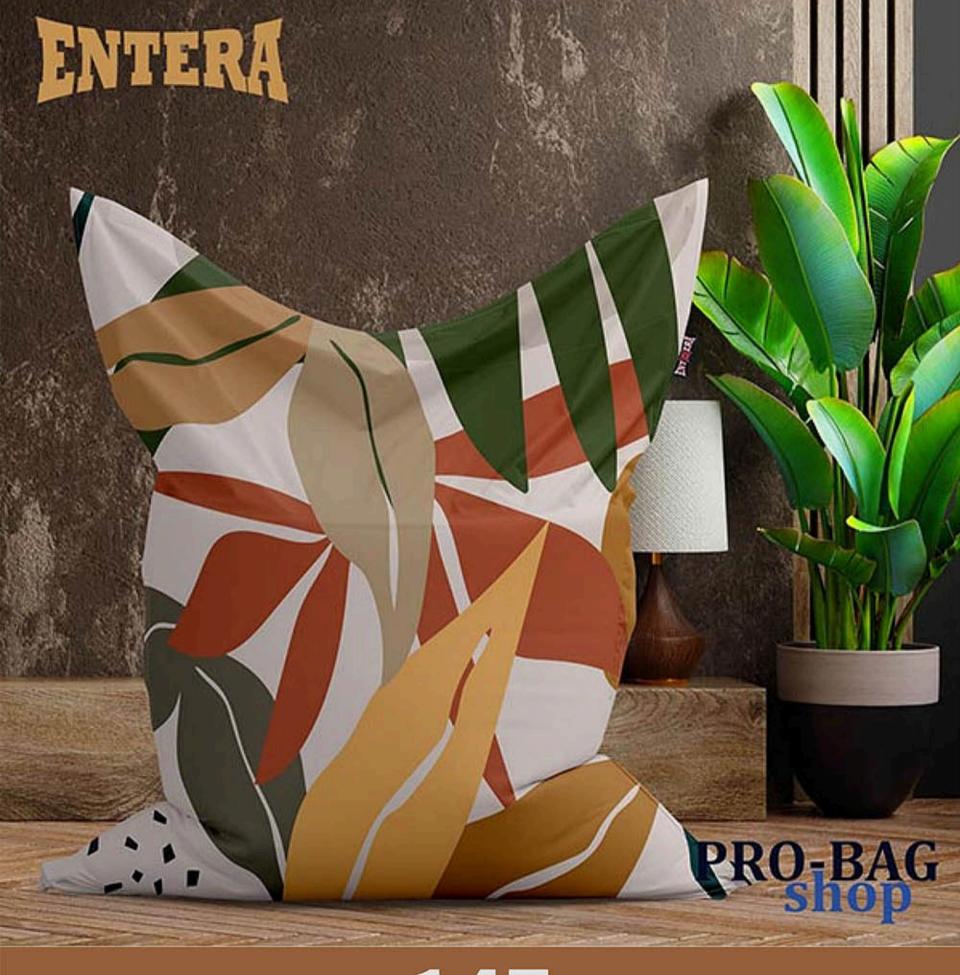

Pillow lazy bags are made of high-quality polyester material and are filled with styrofoam granules that are shaped according to the position of your body.

Polyester material, a solid, resistant and strong fabric that has an extremely wide range of applications.

Double stitching and strong threads give strength and improve the quality of the entire product.

The dimensions of the bean bag pillow are 140cm x 120cm.

PRO-BAC