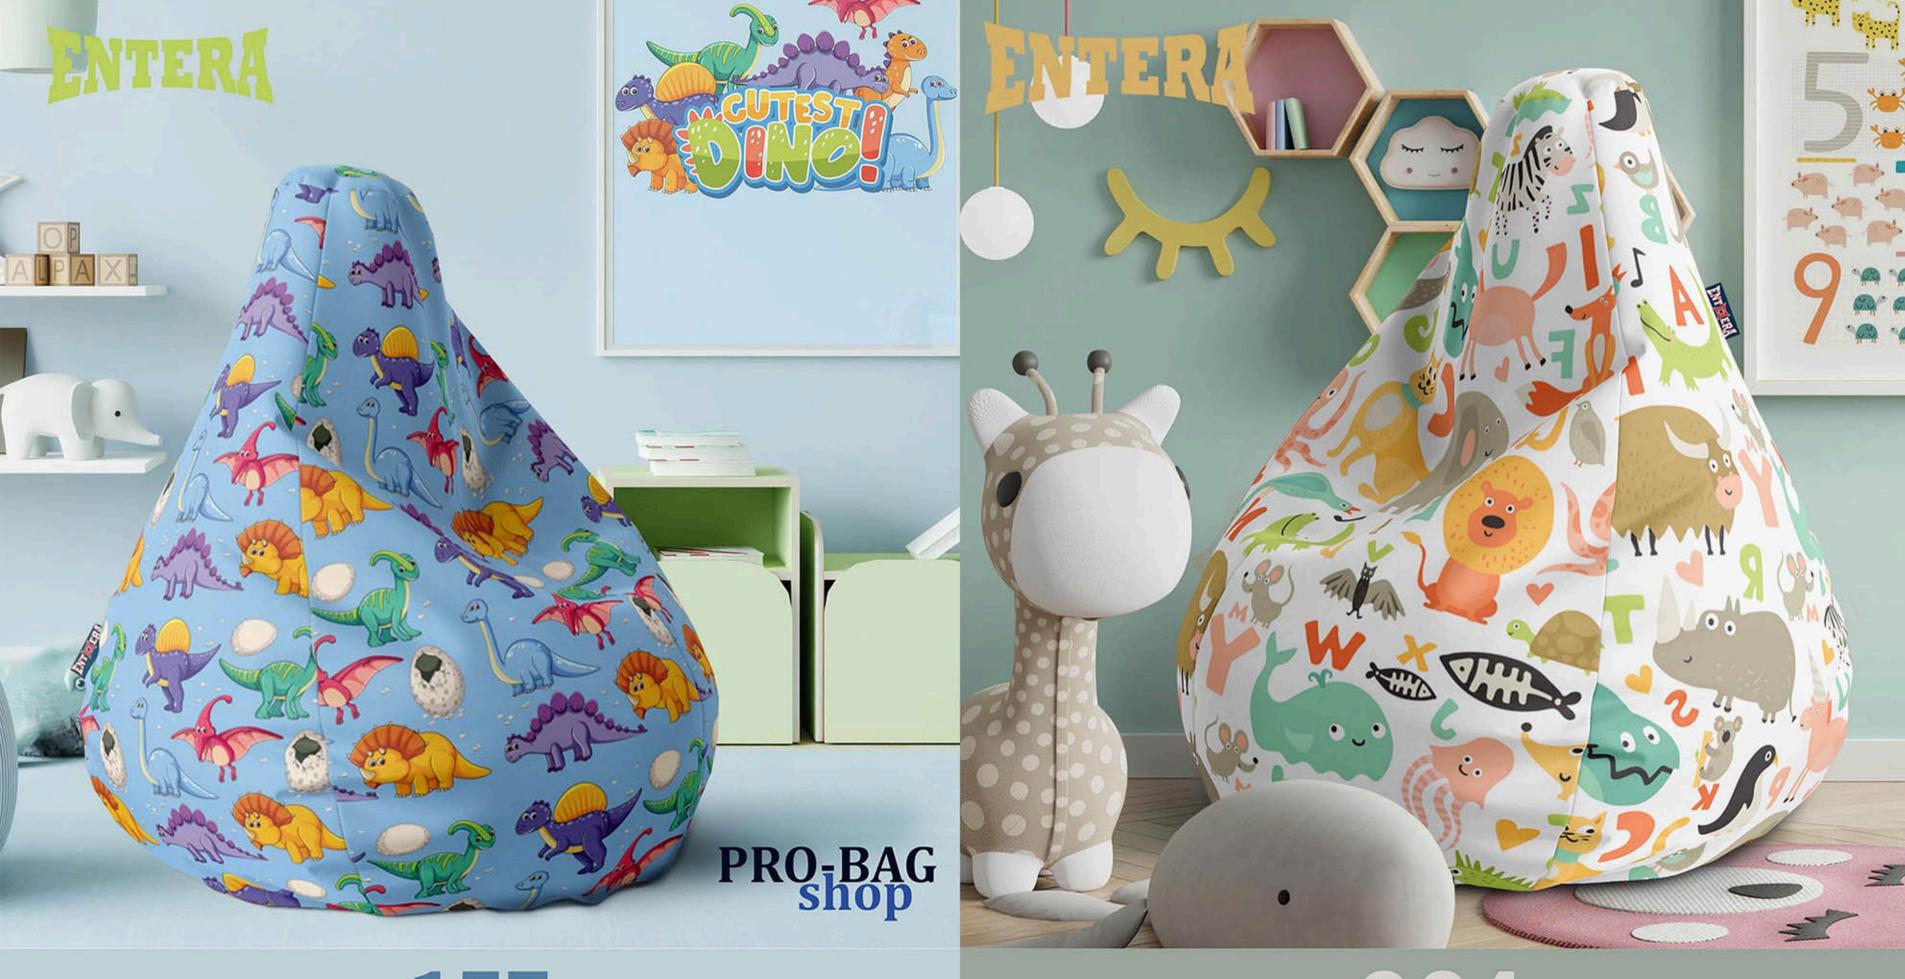

## BEAN BAG CATALOGUE

PRO-BAG is a family company dedicated to the production of top quality bean bags, stools and decorative pillows.

It is characterized by quality materials and impeccable digital printing, providing unique products that satisfy different tastes.

## Material:

Polyester 100% material, a tough, resistant and strong fabric that has an extremely wide range of applications.

The face of the material is digitally printed, the back is white.

Double stitching and strong
threads give strength and improve
the quality of the entire product.
At the bottom of the bean bag
there is a double bottom, with a
double zipper and Velcro.