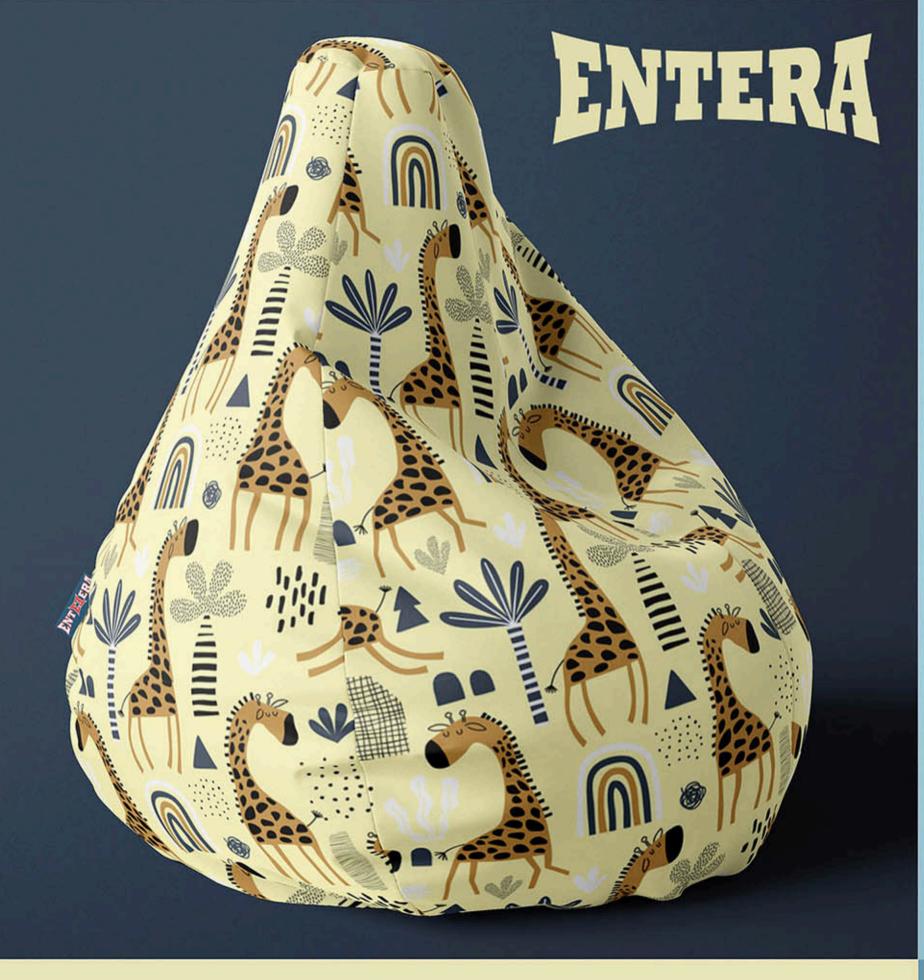

## Material:

Polyester 100% material, a tough, resistant and strong fabric that has an extremely wide range of applications.

The face of the material is digitally printed, the back is white.

Double stitching and strong
threads give strength and improve
the quality of the entire product.
At the bottom of the bean bag
there is a double bottom, with a
double zipper and Velcro.

## **Dimensions:**

Available in four sizes.

Small bean bag (height 70 cm, width 70 cm, circumference 200 cm) - for children up to 5 years

Medium bean bag (height 85 cm, width 85 cm, circumference 255 cm) - universal size, more suitable for children

Large bean bag (height 90 cm, width 90 cm, circumference 274 cm) - universal size, more suitable for adults

Jumbo bean bag (height 90, width IIO cm, circumference 334 cm) - for comfortable lying down