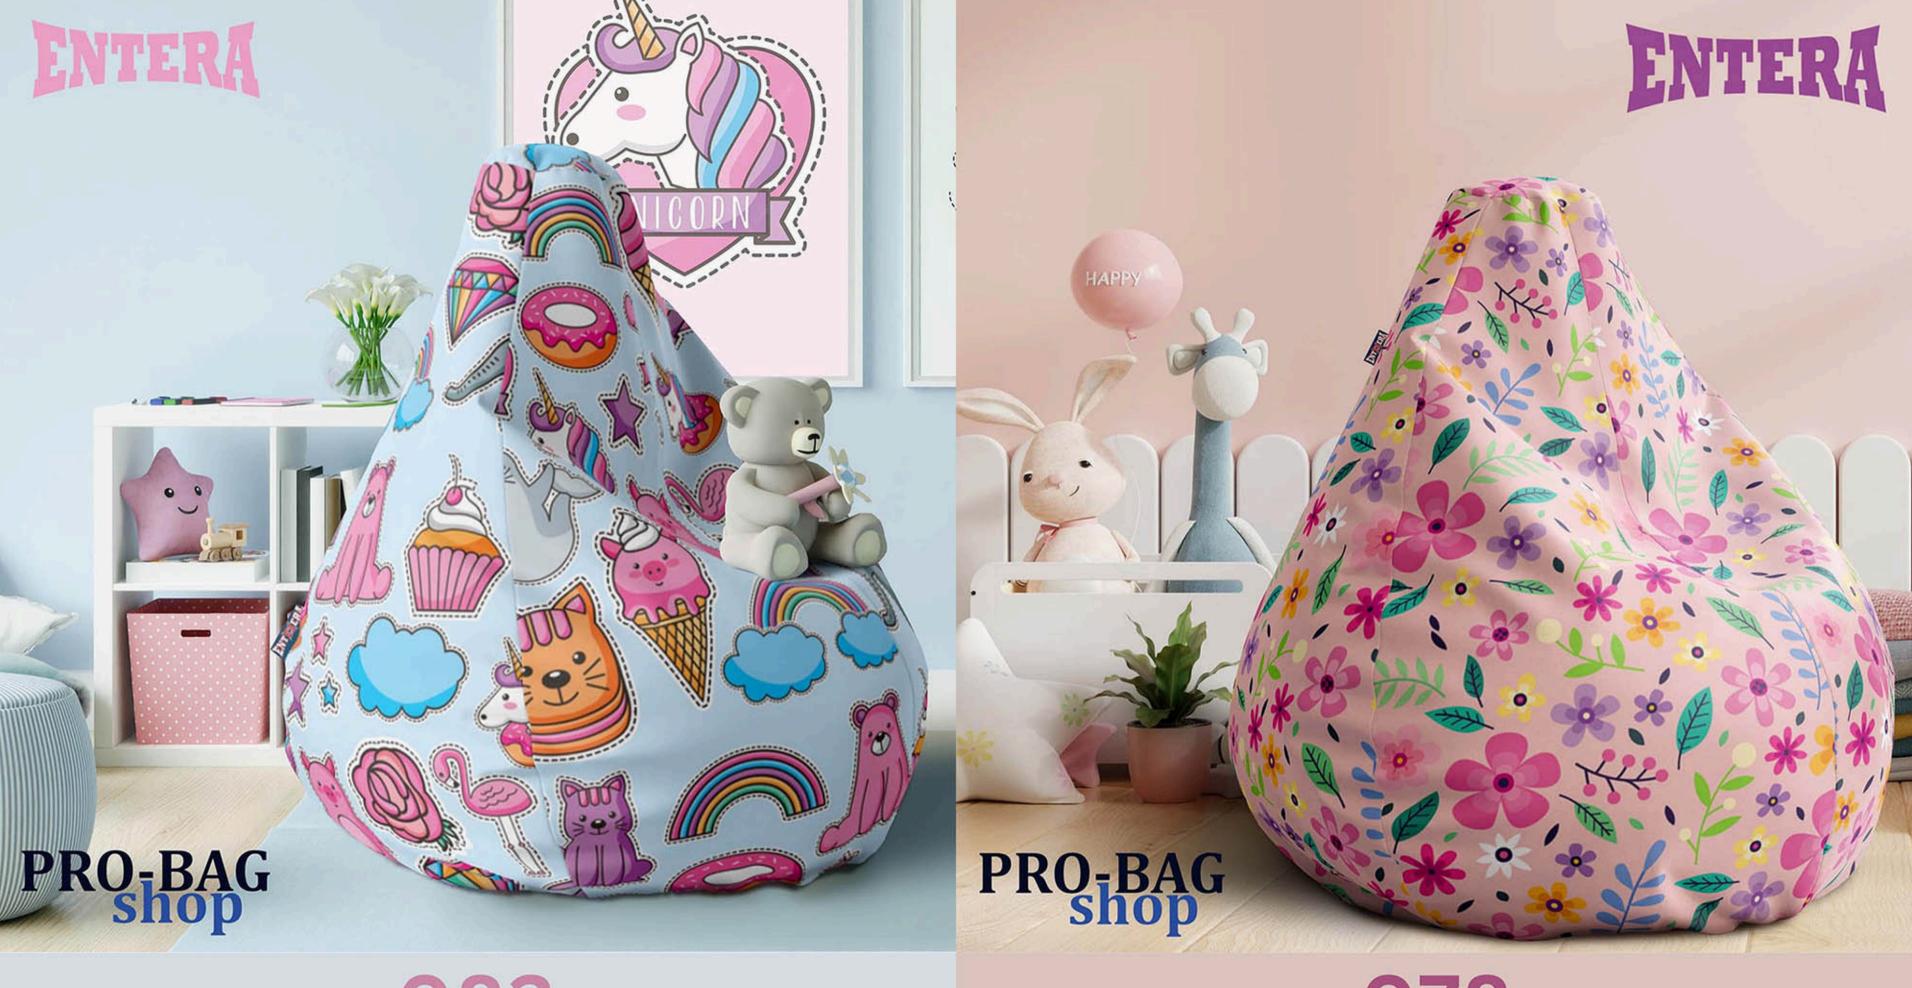

## BEAN BAG CATALOGUE

PRO-BAG is a family company dedicated to the production of top quality bean bags, stools and decorative pillows.

It is characterized by quality materials and impeccable digital printing, providing unique products that satisfy different tastes.

## Material:

Polyester 100% material, a tough, resistant and strong fabric that has an extremely wide range of applications.

The face of the material is digitally printed, the back is white.

Double stitching and strong
threads give strength and improve
the quality of the entire product.
At the bottom of the bean bag
there is a double bottom, with a
double zipper and Velcro.