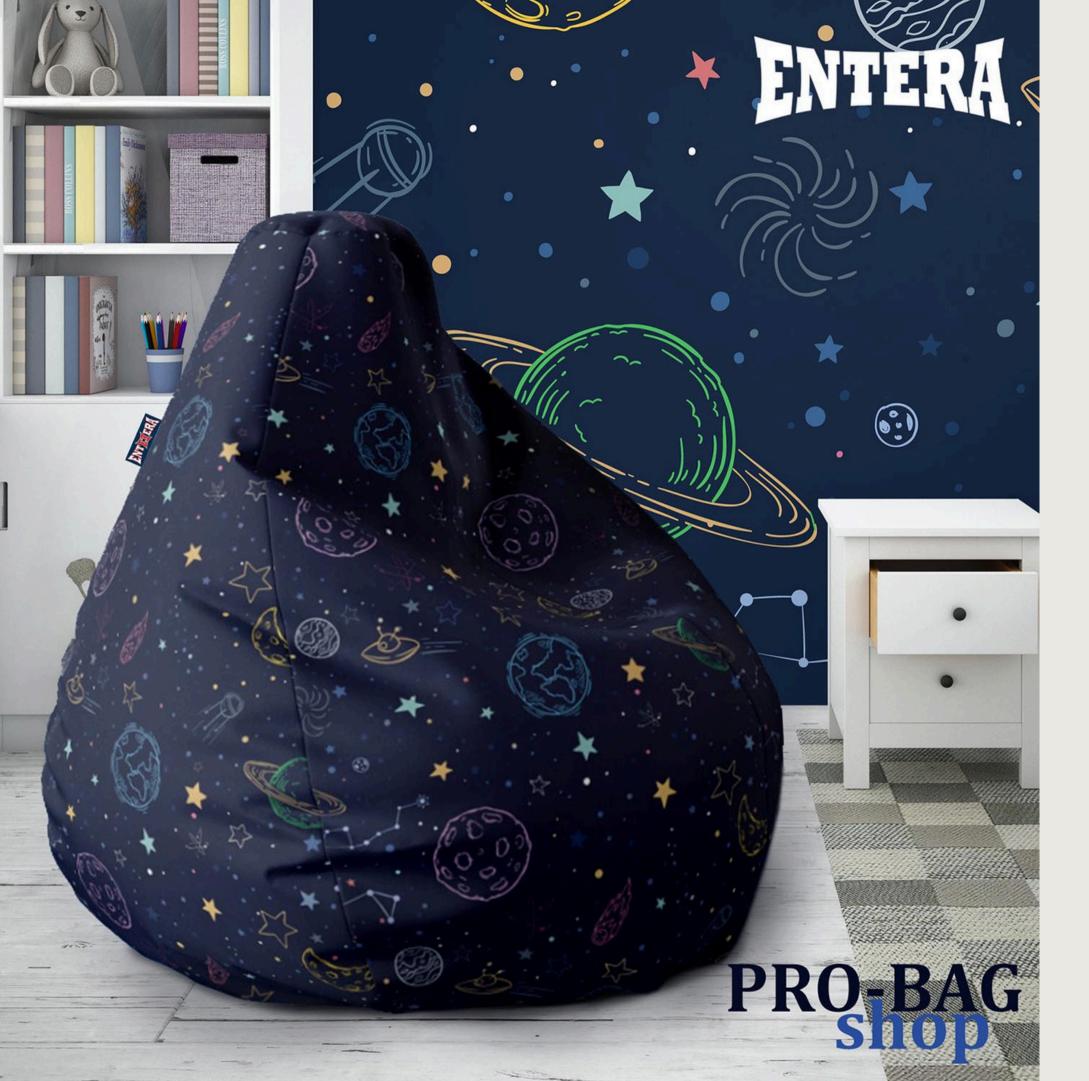

## BEAN BAG CATALOGUE

PRO-BAG is a family company dedicated to the production of top quality bean bags, stools and decorative pillows.

It is characterized by quality materials and impeccable digital printing, providing unique products that satisfy different tastes.

## Material:

Polyester 100% material, a tough, resistant and strong fabric that has an extremely wide range of applications.

The face of the material is digitally printed, the back is white.

Double stitching and strong
threads give strength and improve
the quality of the entire product.
At the bottom of the bean bag
there is a double bottom, with a
double zipper and Velcro.