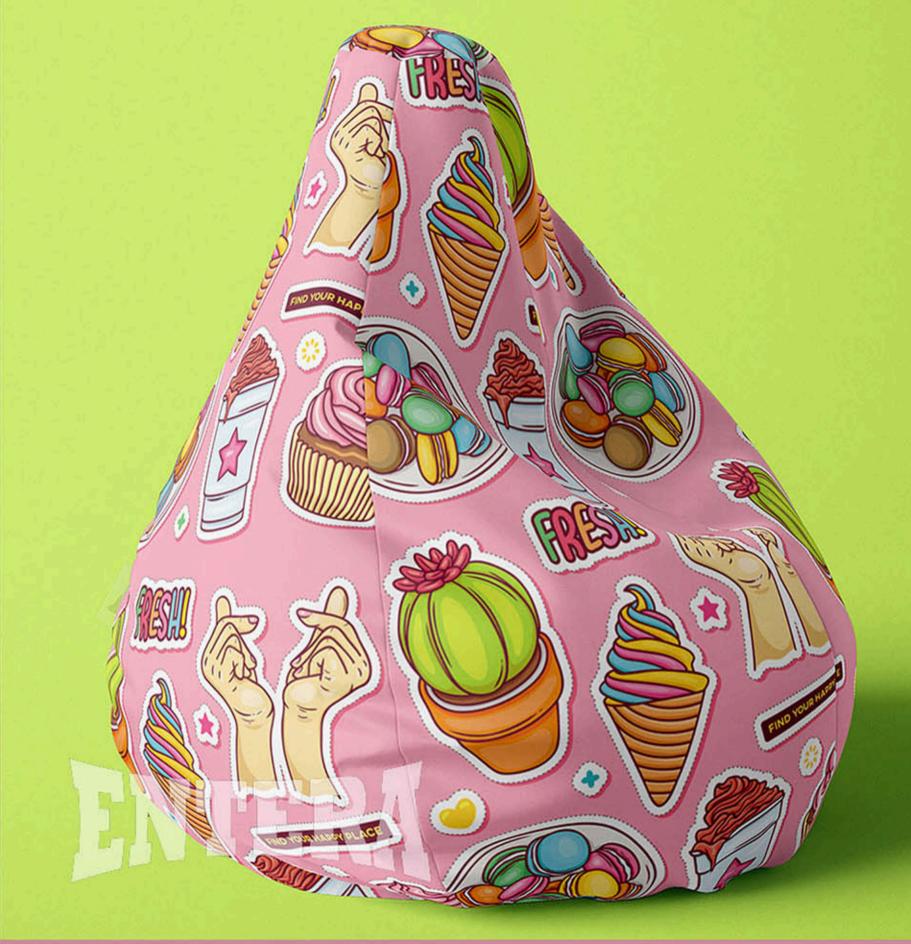

## BEAN BAG CATALOGUE

PRO-BAG is a family company dedicated to the production of top quality bean bags, stools and decorative pillows.

It is characterized by quality materials and impeccable digital printing, providing unique products that satisfy different tastes.

## Material:

Polyester 100% material, a tough, resistant and strong fabric that has an extremely wide range of applications.

The face of the material is digitally printed, the back is white.

Double stitching and strong
threads give strength and improve
the quality of the entire product.
At the bottom of the bean bag
there is a double bottom, with a
double zipper and Velcro.