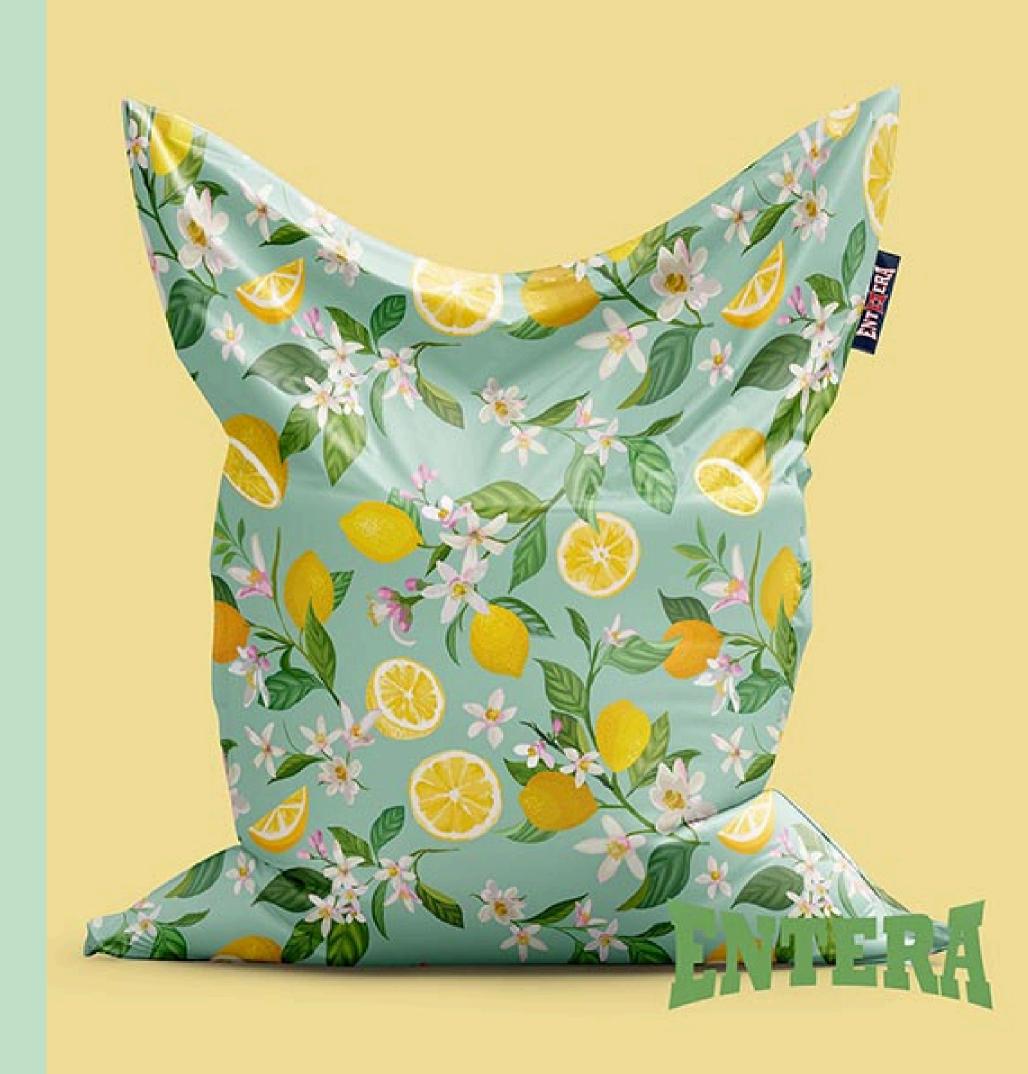

Pillow lazy bags are made of high-quality polyester material and are filled with styrofoam granules that are shaped according to the position of your body.

Polyester material, a solid, resistant and strong fabric that has an extremely wide range of applications.

Double stitching and strong threads give strength and improve the quality of the entire product.

The dimensions of the bean bag pillow are 140cm x 120cm.

PRO-BAC