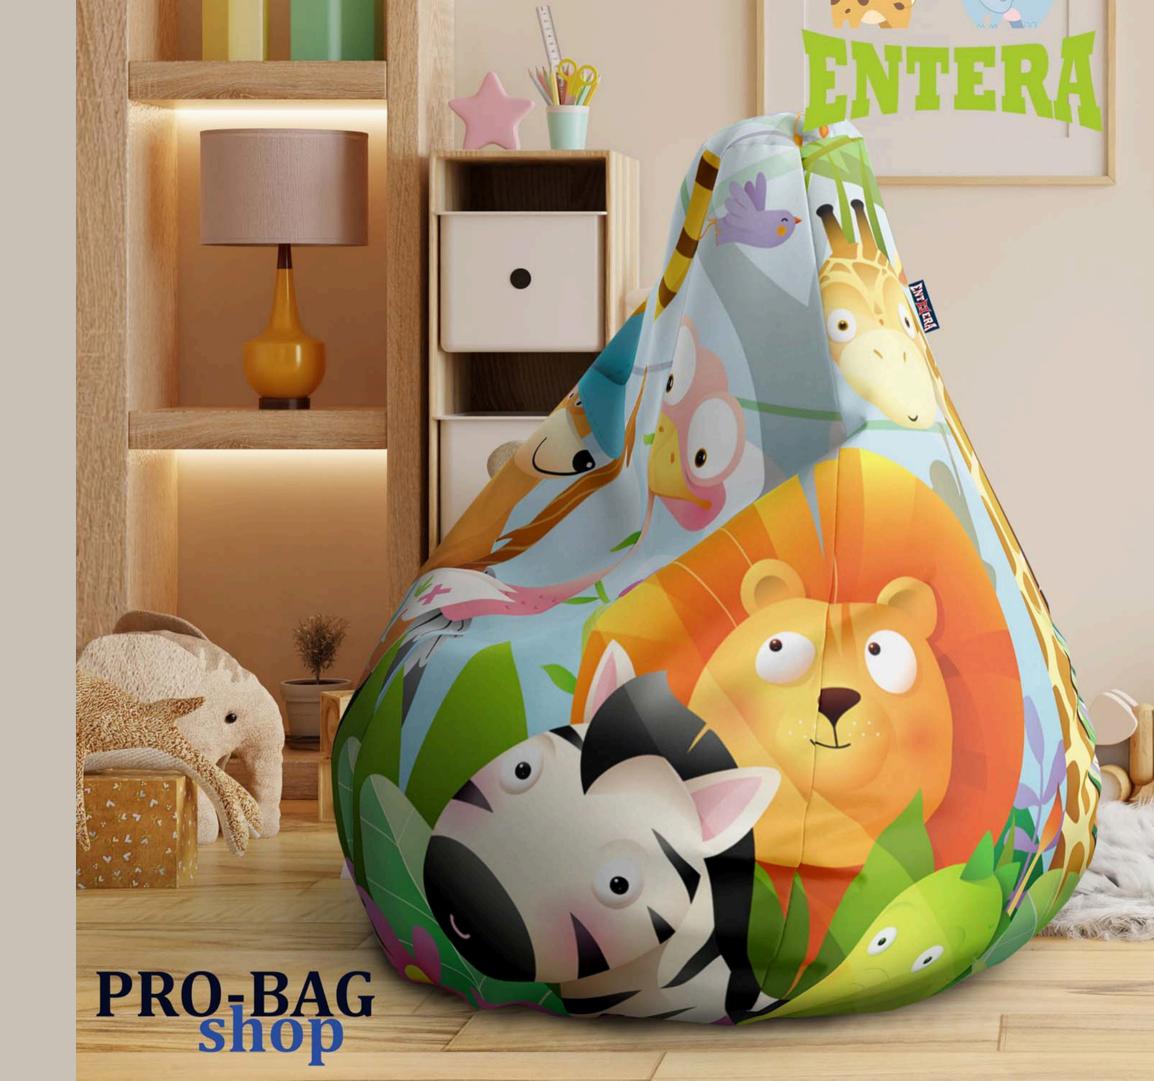

## BEAN BAG CATALOGUE

PRO-BAG is a family company dedicated to the production of top quality bean bags, stools and decorative pillows.

It is characterized by quality materials and impeccable digital printing, providing unique products that satisfy different tastes.

## Material:

Polyester 100% material, a tough, resistant and strong fabric that has an extremely wide range of applications.

The face of the material is digitally printed, the back is white.

Double stitching and strong
threads give strength and improve
the quality of the entire product.
At the bottom of the bean bag
there is a double bottom, with a
double zipper and Velcro.