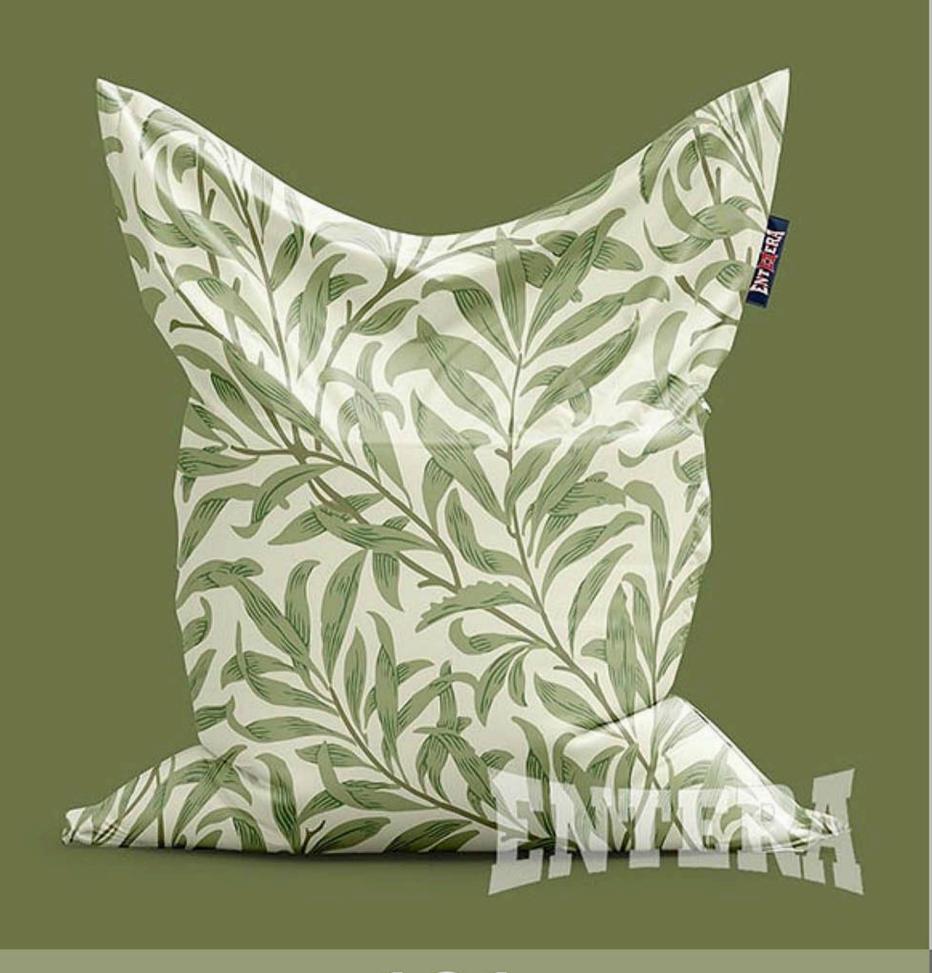

Pillow lazy bags are made of high-quality polyester material and are filled with styrofoam granules that are shaped according to the position of your body.

Polyester material, a solid, resistant and strong fabric that has an extremely wide range of applications.

Double stitching and strong threads give strength and improve the quality of the entire product.

The dimensions of the bean bag pillow are 140cm x 120cm.

PRO-BAC