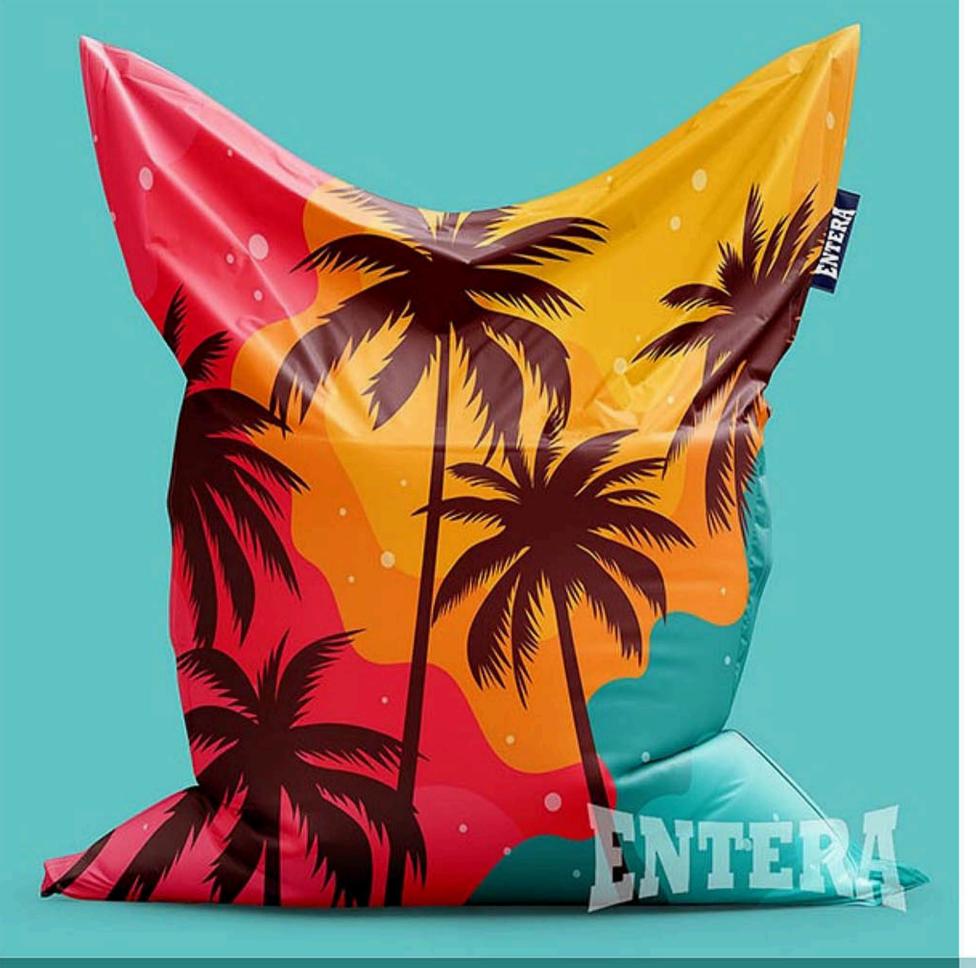

Pillow lazy bags are made of high-quality polyester material and are filled with styrofoam granules that are shaped according to the position of your body.

Polyester material, a solid, resistant and strong fabric that has an extremely wide range of applications.

Double stitching and strong threads give strength and improve the quality of the entire product.

The dimensions of the bean bag pillow are 140cm x 120cm.

PRO-BAC