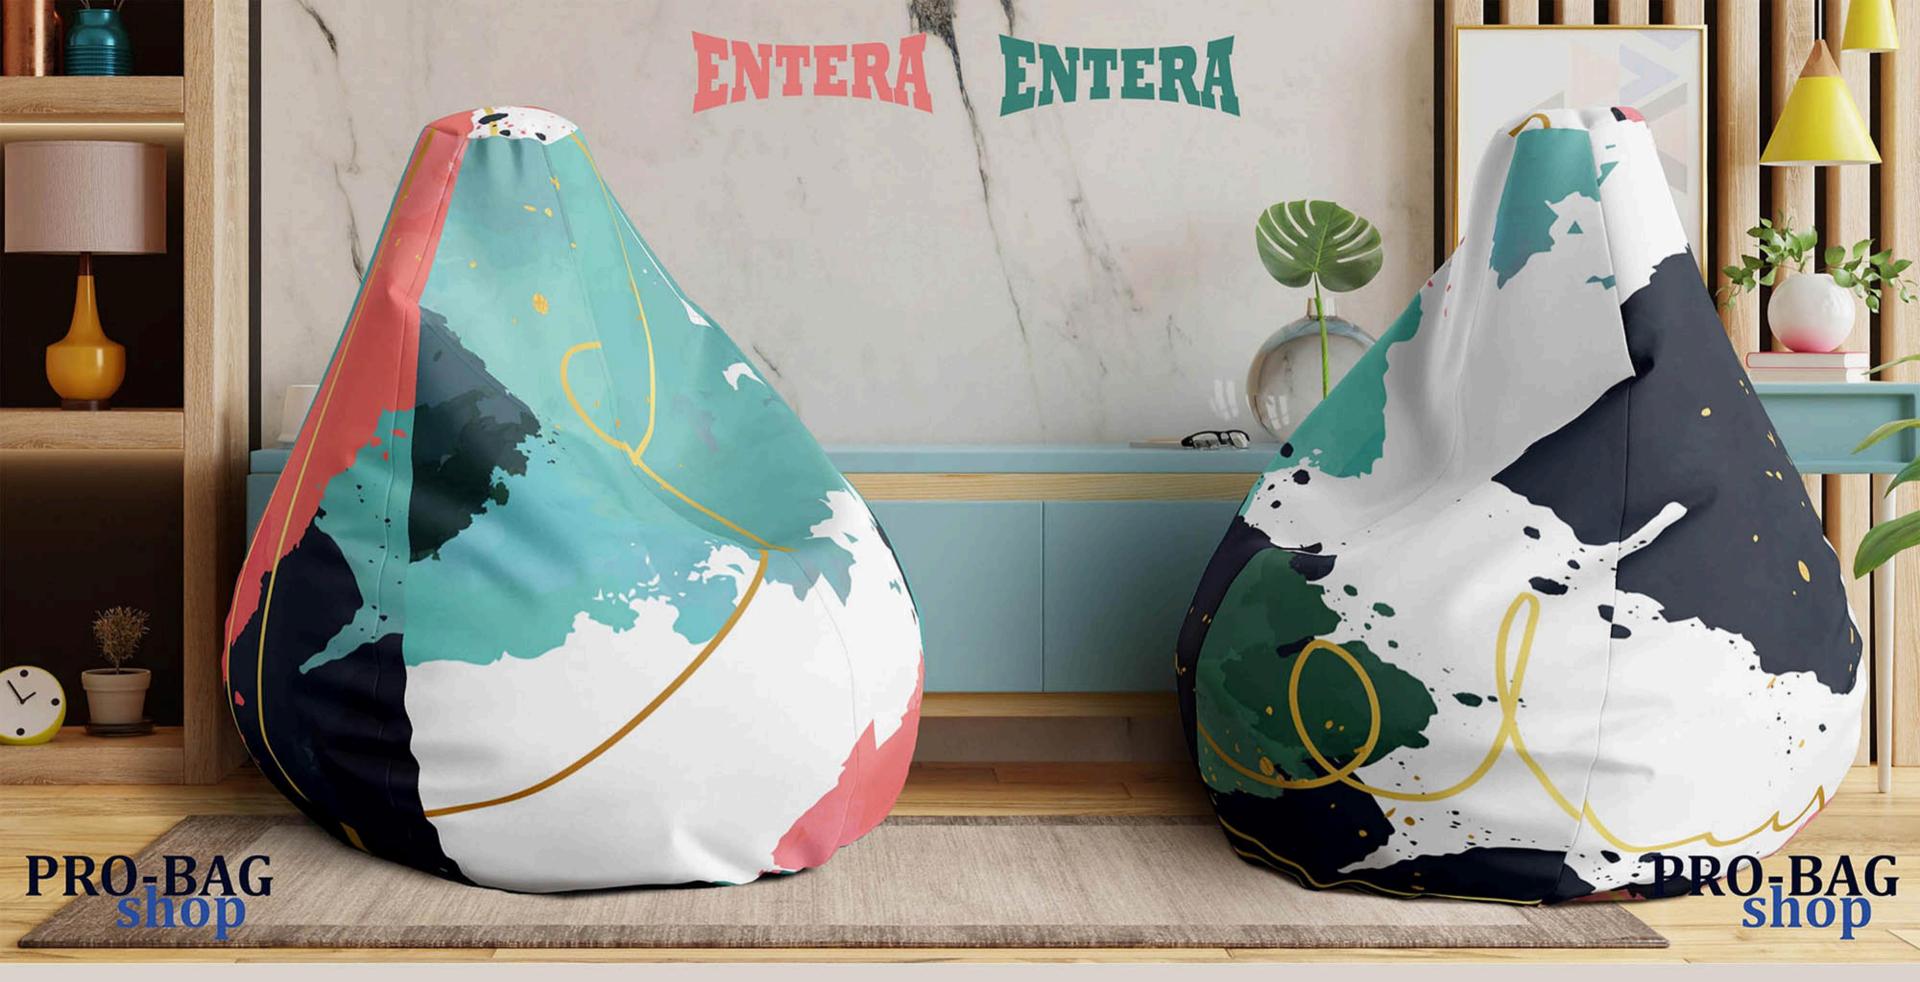

## Material:

Polyester 100% material, a tough, resistant and strong fabric that has an extremely wide range of applications.

The face of the material is digitally printed, the back is white.

Double stitching and strong
threads give strength and improve
the quality of the entire product.
At the bottom of the bean bag
there is a double bottom, with a
double zipper and Velcro.

## **Dimensions:**

Available in four sizes.

Small bean bag (height 70 cm, width 70 cm, circumference 200 cm) - for children up to 5 years

Medium bean bag (height 85 cm, width 85 cm, circumference 255 cm) - universal size, more suitable for children

Large bean bag (height 90 cm, width 90 cm, circumference 274 cm) - universal size, more suitable for adults

Jumbo bean bag (height 90, width IIO cm, circumference 334 cm) - for comfortable lying down