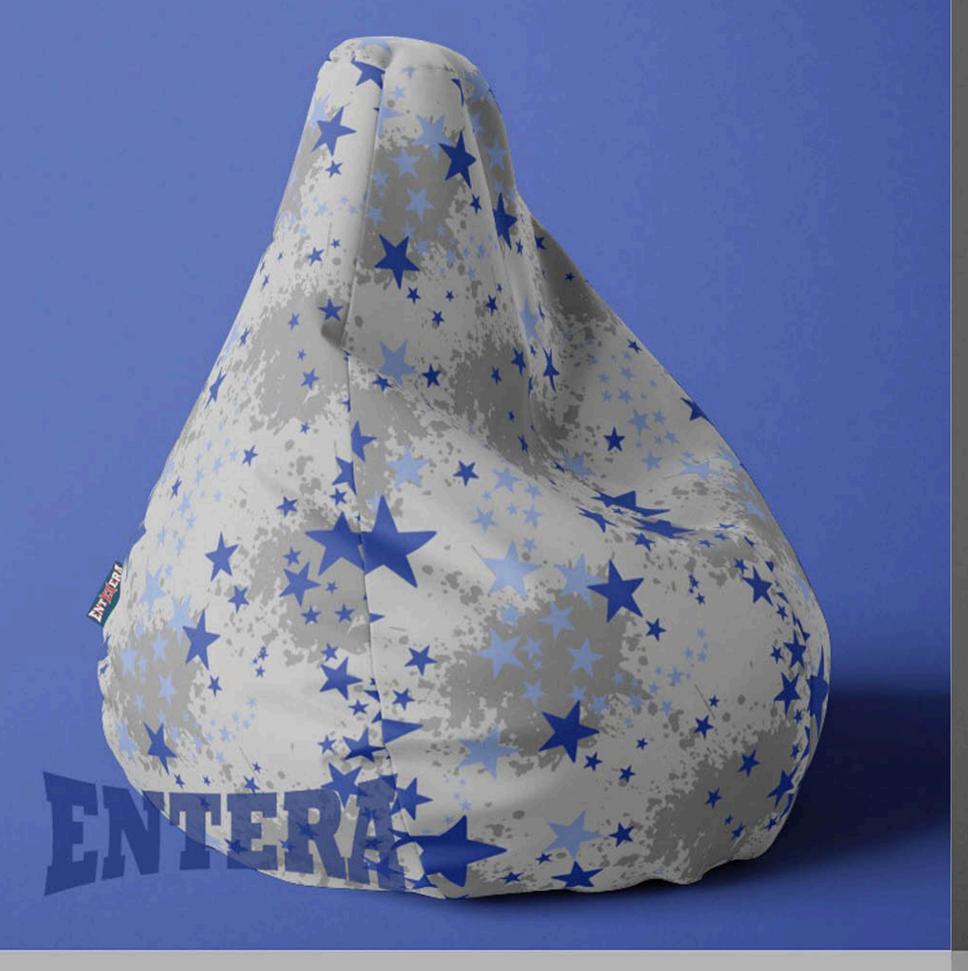

## BEAN BAG CATALOGUE

PRO-BAG is a family company dedicated to the production of top quality bean bags, stools and decorative pillows.

It is characterized by quality materials and impeccable digital printing, providing unique products that satisfy different tastes.

## Material:

Polyester 100% material, a tough, resistant and strong fabric that has an extremely wide range of applications.

The face of the material is digitally printed, the back is white.

Double stitching and strong
threads give strength and improve
the quality of the entire product.
At the bottom of the bean bag
there is a double bottom, with a
double zipper and Velcro.