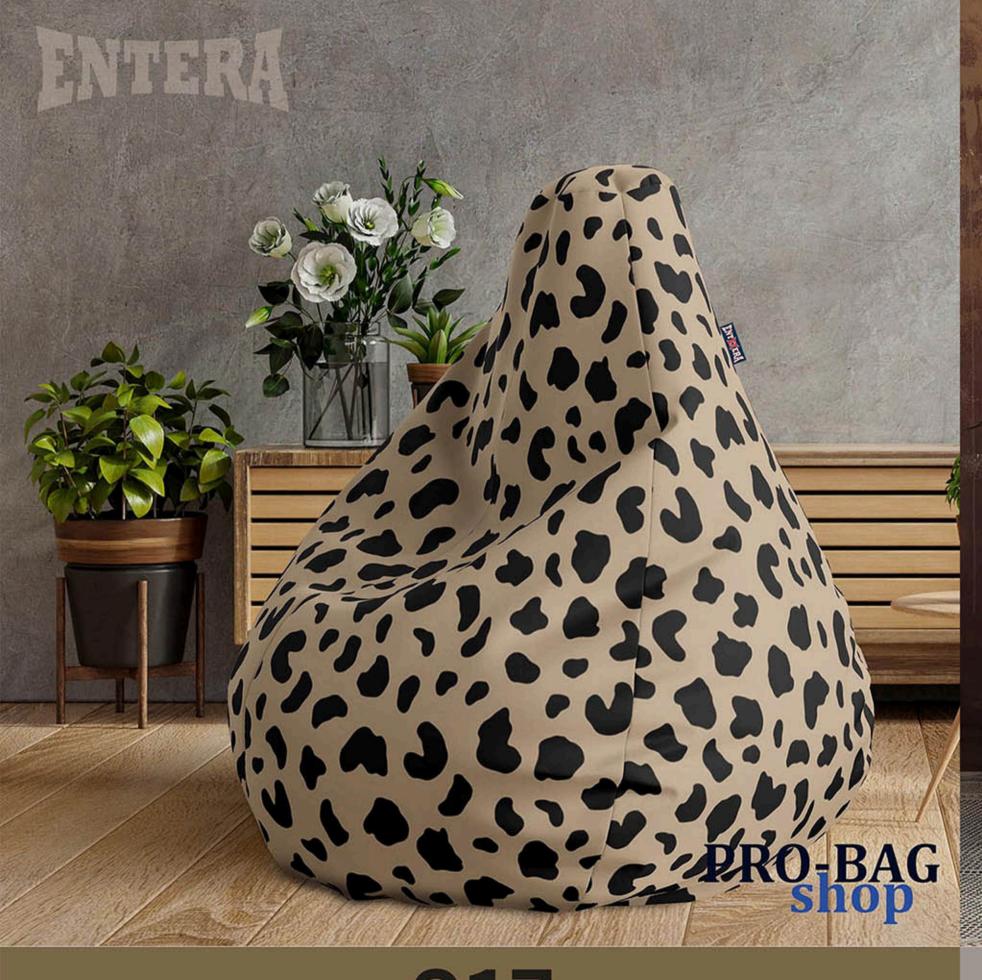

## Material:

Polyester 100% material, a tough, resistant and strong fabric that has an extremely wide range of applications.

The face of the material is digitally printed, the back is white.

Double stitching and strong
threads give strength and improve
the quality of the entire product.
At the bottom of the bean bag
there is a double bottom, with a
double zipper and Velcro.

## **Dimensions:**

Available in four sizes.

Small bean bag (height 70 cm, width 70 cm, circumference 200 cm) - for children up to 5 years

Medium bean bag (height 85 cm, width 85 cm, circumference 255 cm) - universal size, more suitable for children

Large bean bag (height 90 cm, width 90 cm, circumference 274 cm) - universal size, more suitable for adults

Jumbo bean bag (height 90, width IIO cm, circumference 334 cm) - for comfortable lying down