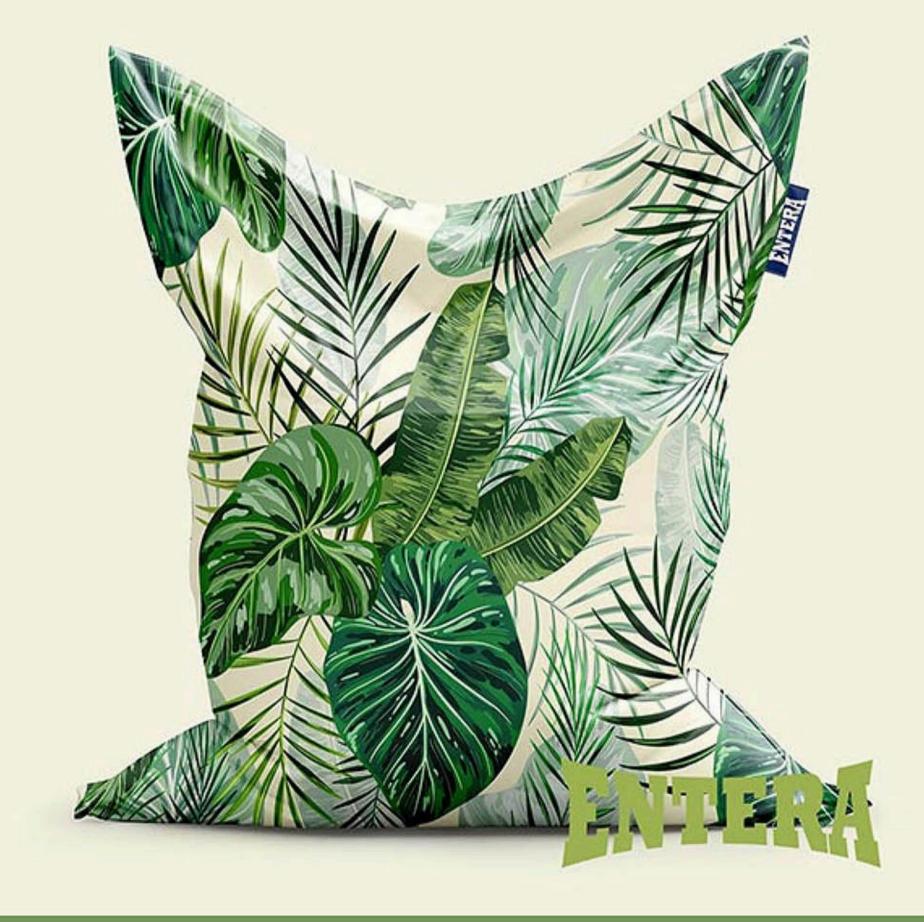

Pillow lazy bags are made of high-quality polyester material and are filled with styrofoam granules that are shaped according to the position of your body.

Polyester material, a solid, resistant and strong fabric that has an extremely wide range of applications.

Double stitching and strong threads give strength and improve the quality of the entire product.

The dimensions of the bean bag pillow are 140cm x 120cm.

PRO-BAC