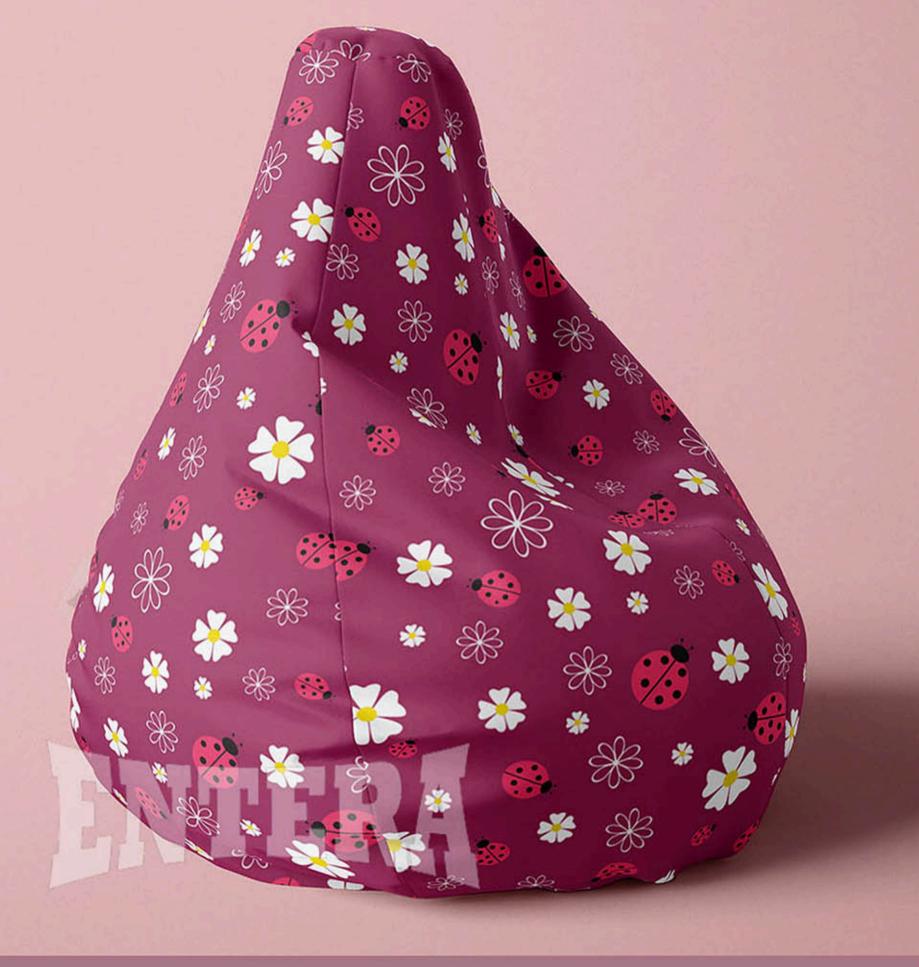

## Material:

Polyester 100% material, a tough, resistant and strong fabric that has an extremely wide range of applications.

The face of the material is digitally printed, the back is white.

Double stitching and strong
threads give strength and improve
the quality of the entire product.
At the bottom of the bean bag
there is a double bottom, with a
double zipper and Velcro.

Pillow lazy bags are made of high-quality polyester material and are filled with styrofoam granules that are shaped according to the position of your body.

Polyester material, a solid, resistant and strong fabric that has an extremely wide range of applications.