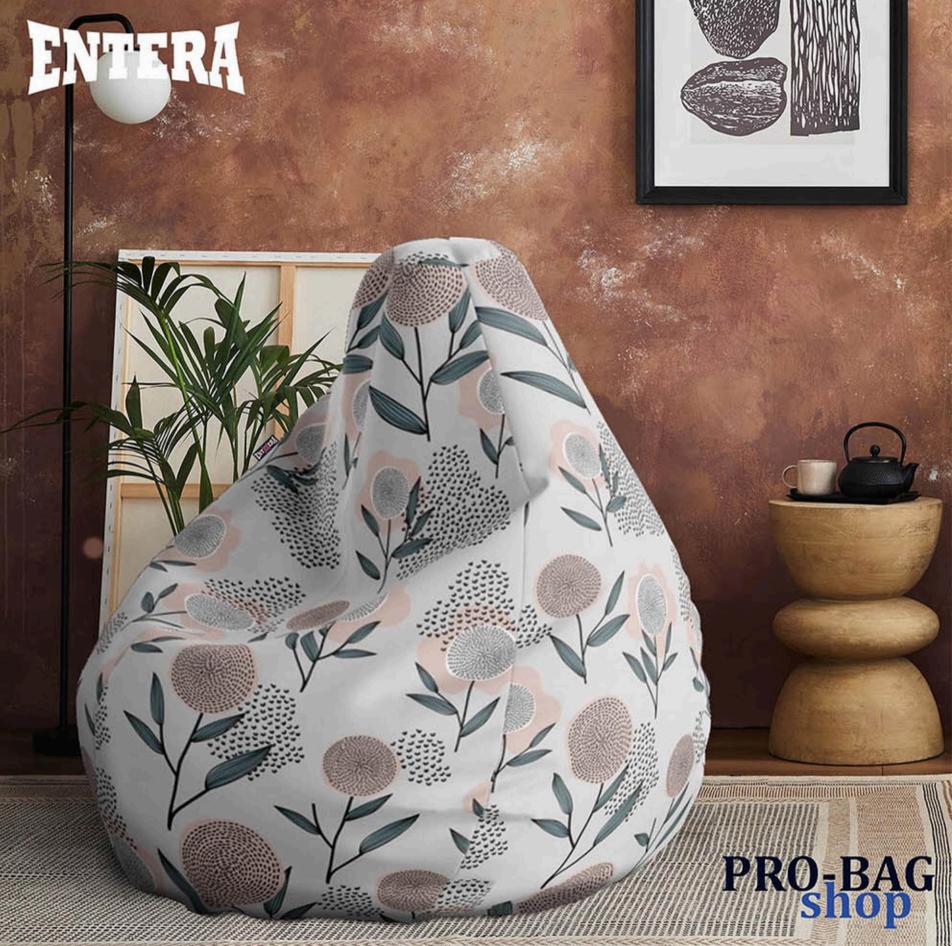

## Material:

Polyester 100% material, a tough, resistant and strong fabric that has an extremely wide range of applications.

The face of the material is digitally printed, the back is white.

Double stitching and strong
threads give strength and improve
the quality of the entire product.
At the bottom of the bean bag
there is a double bottom, with a
double zipper and Velcro.

## **Dimensions:**

Available in four sizes.

Small bean bag (height 70 cm, width 70 cm, circumference 200 cm) - for children up to 5 years

Medium bean bag (height 85 cm, width 85 cm, circumference 255 cm) - universal size, more suitable for children

Large bean bag (height 90 cm, width 90 cm, circumference 274 cm) - universal size, more suitable for adults

Jumbo bean bag (height 90, width IIO cm, circumference 334 cm) - for comfortable lying down