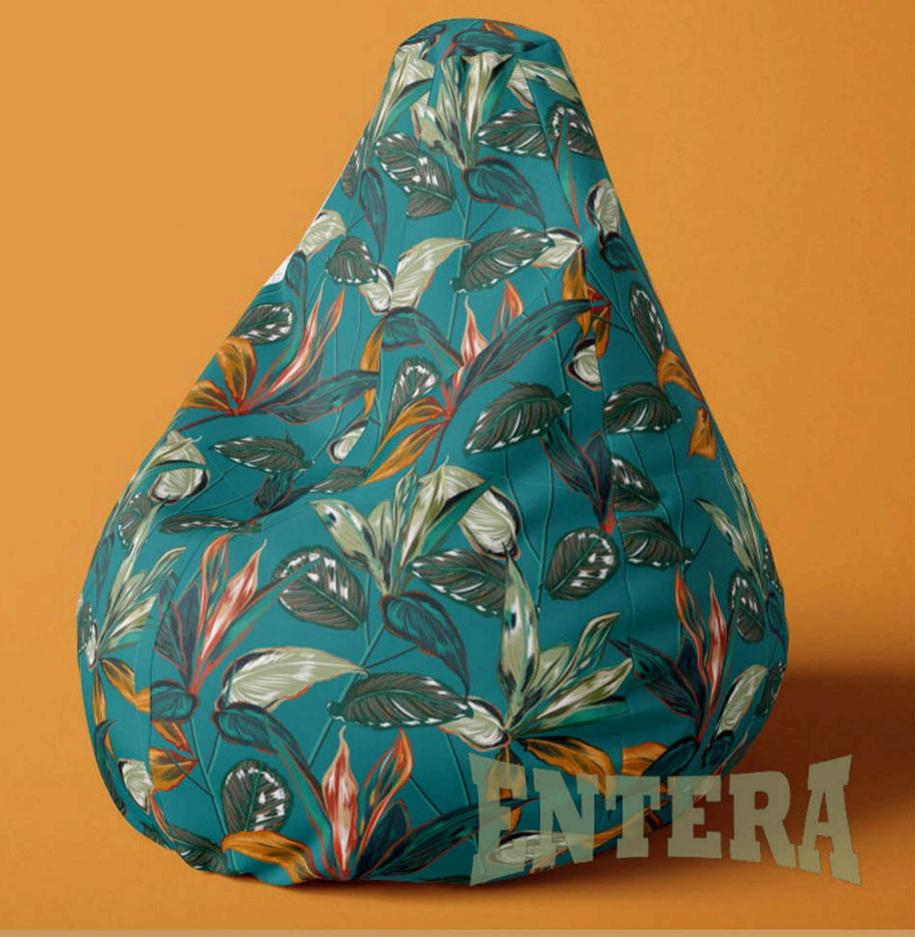

## Material:

Polyester 100% material, a tough, resistant and strong fabric that has an extremely wide range of applications.

The face of the material is digitally printed, the back is white.

Double stitching and strong
threads give strength and improve
the quality of the entire product.
At the bottom of the bean bag
there is a double bottom, with a
double zipper and Velcro.

## **Dimensions:**

Available in four sizes.

Small bean bag (height 70 cm, width 70 cm, circumference 200 cm) - for children up to 5 years

Medium bean bag (height 85 cm, width 85 cm, circumference 255 cm) - universal size, more suitable for children

Large bean bag (height 90 cm, width 90 cm, circumference 274 cm) - universal size, more suitable for adults

Jumbo bean bag (height 90, width IIO cm, circumference 334 cm) - for comfortable lying down