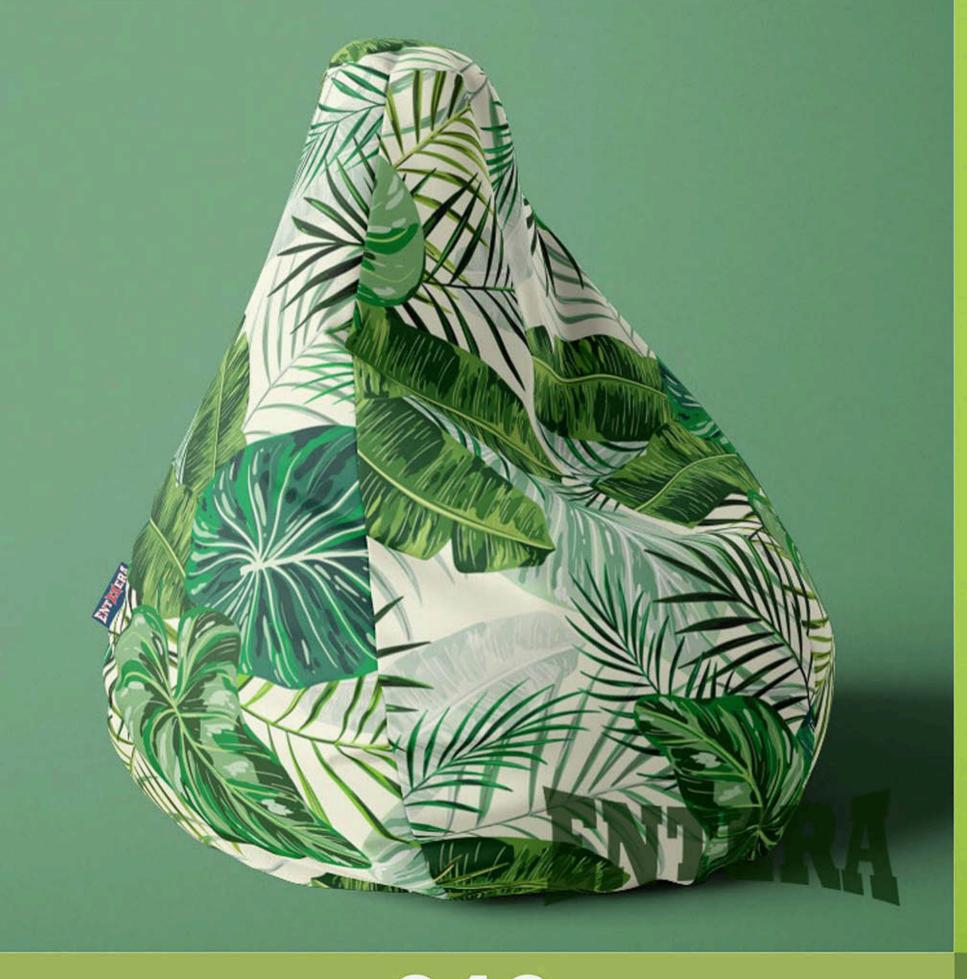

## BEAN BAG CATALOGUE

PRO-BAG is a family company dedicated to the production of top quality bean bags, stools and decorative pillows.

It is characterized by quality materials and impeccable digital printing, providing unique products that satisfy different tastes.

## Material:

Polyester 100% material, a tough, resistant and strong fabric that has an extremely wide range of applications.

The face of the material is digitally printed, the back is white.

Double stitching and strong
threads give strength and improve
the quality of the entire product.
At the bottom of the bean bag
there is a double bottom, with a
double zipper and Velcro.