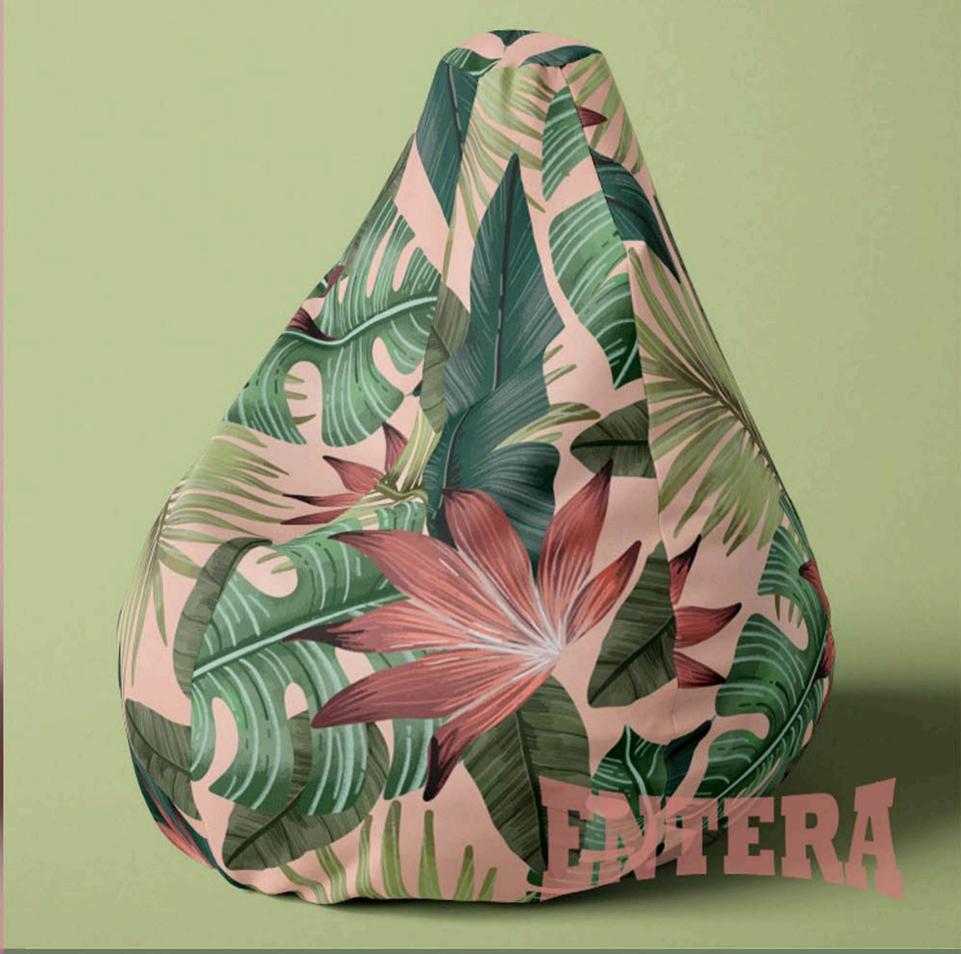

## Material:

Polyester 100% material, a tough, resistant and strong fabric that has an extremely wide range of applications.

The face of the material is digitally printed, the back is white.

Double stitching and strong
threads give strength and improve
the quality of the entire product.
At the bottom of the bean bag
there is a double bottom, with a
double zipper and Velcro.

Pillow lazy bags are made of high-quality polyester material and are filled with styrofoam granules that are shaped according to the position of your body.

Polyester material, a solid, resistant and strong fabric that has an extremely wide range of applications.