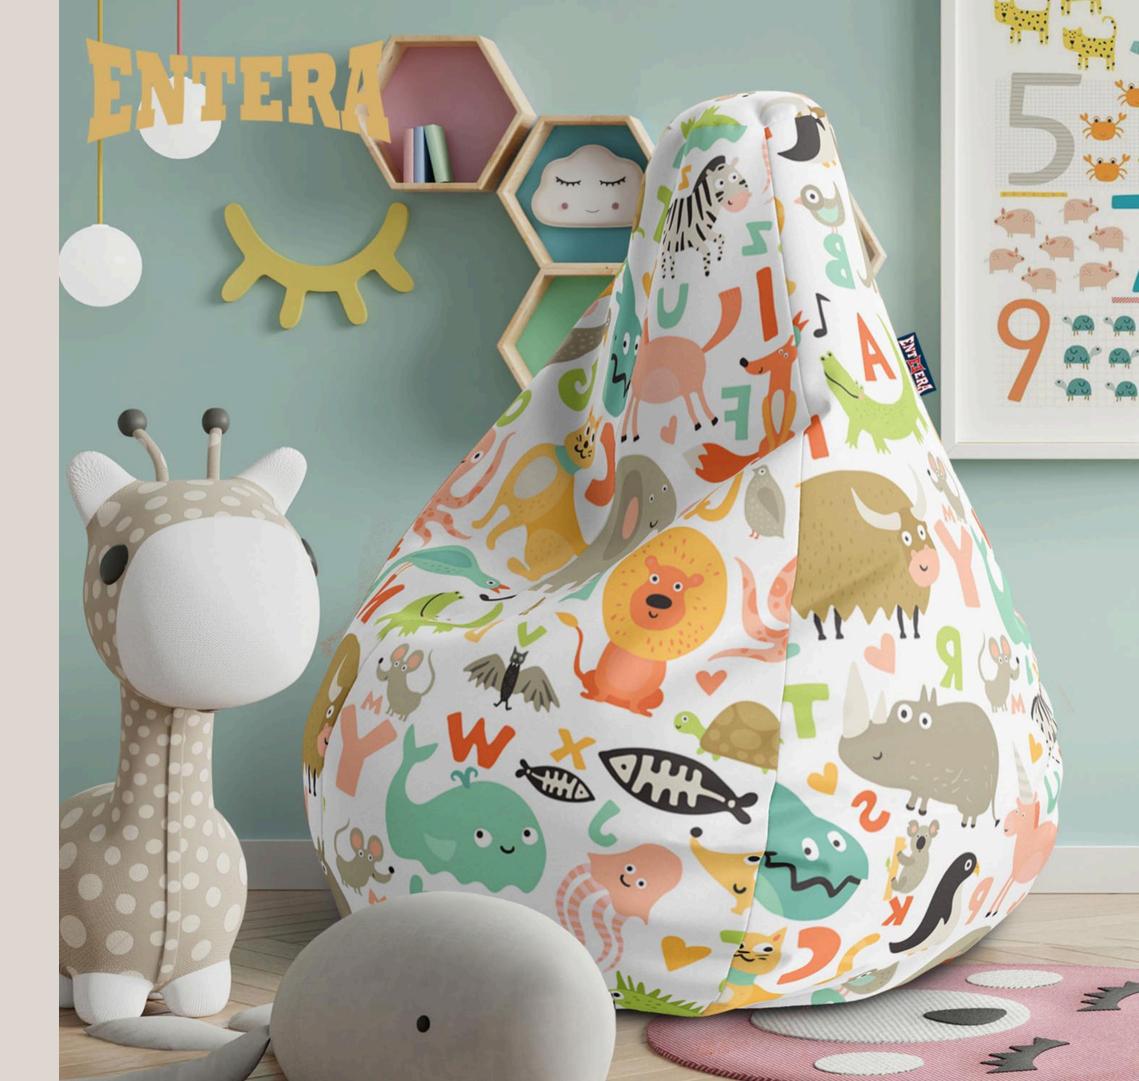

## BEAN BAG CATALOGUE

PRO-BAG is a family company dedicated to the production of top quality bean bags, stools and decorative pillows.

It is characterized by quality materials and impeccable digital printing, providing unique products that satisfy different tastes.

## Material:

Polyester 100% material, a tough, resistant and strong fabric that has an extremely wide range of applications.

The face of the material is digitally printed, the back is white.

Double stitching and strong
threads give strength and improve
the quality of the entire product.
At the bottom of the bean bag
there is a double bottom, with a
double zipper and Velcro.