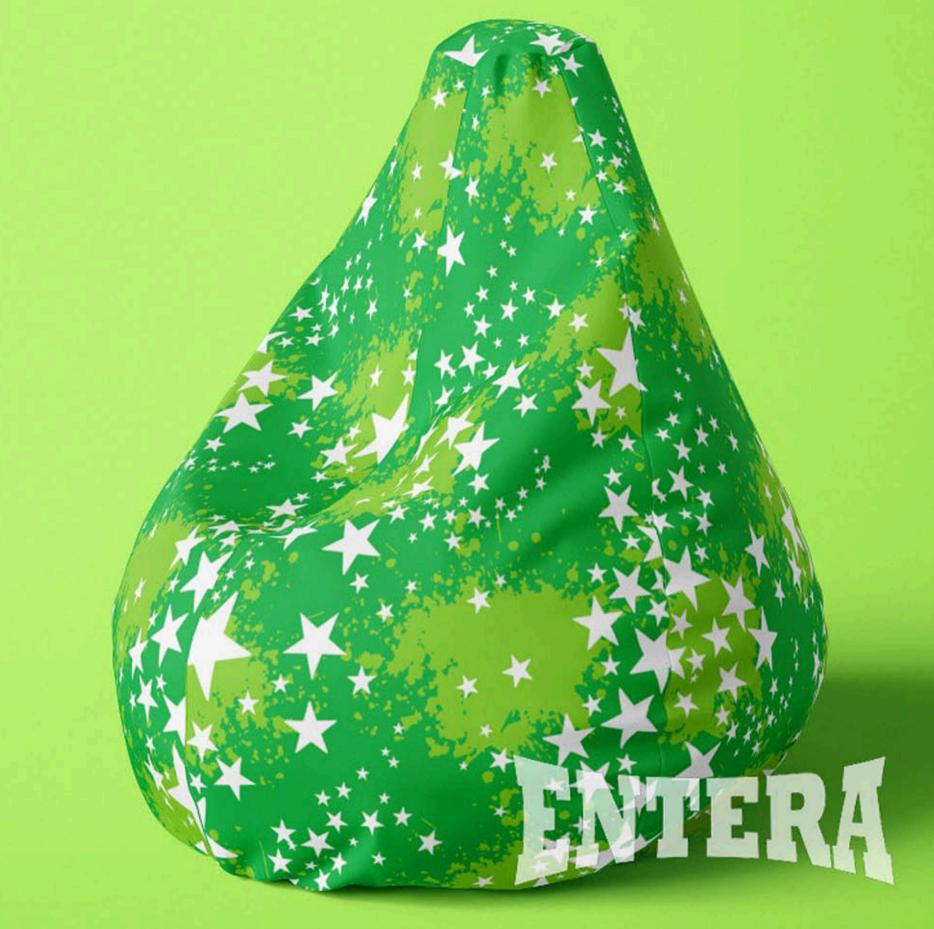

## BEAN BAG CATALOGUE

PRO-BAG is a family company dedicated to the production of top quality bean bags, stools and decorative pillows.

It is characterized by quality materials and impeccable digital printing, providing unique products that satisfy different tastes.

## Material:

Polyester 100% material, a tough, resistant and strong fabric that has an extremely wide range of applications.

The face of the material is digitally printed, the back is white.

Double stitching and strong
threads give strength and improve
the quality of the entire product.
At the bottom of the bean bag
there is a double bottom, with a
double zipper and Velcro.