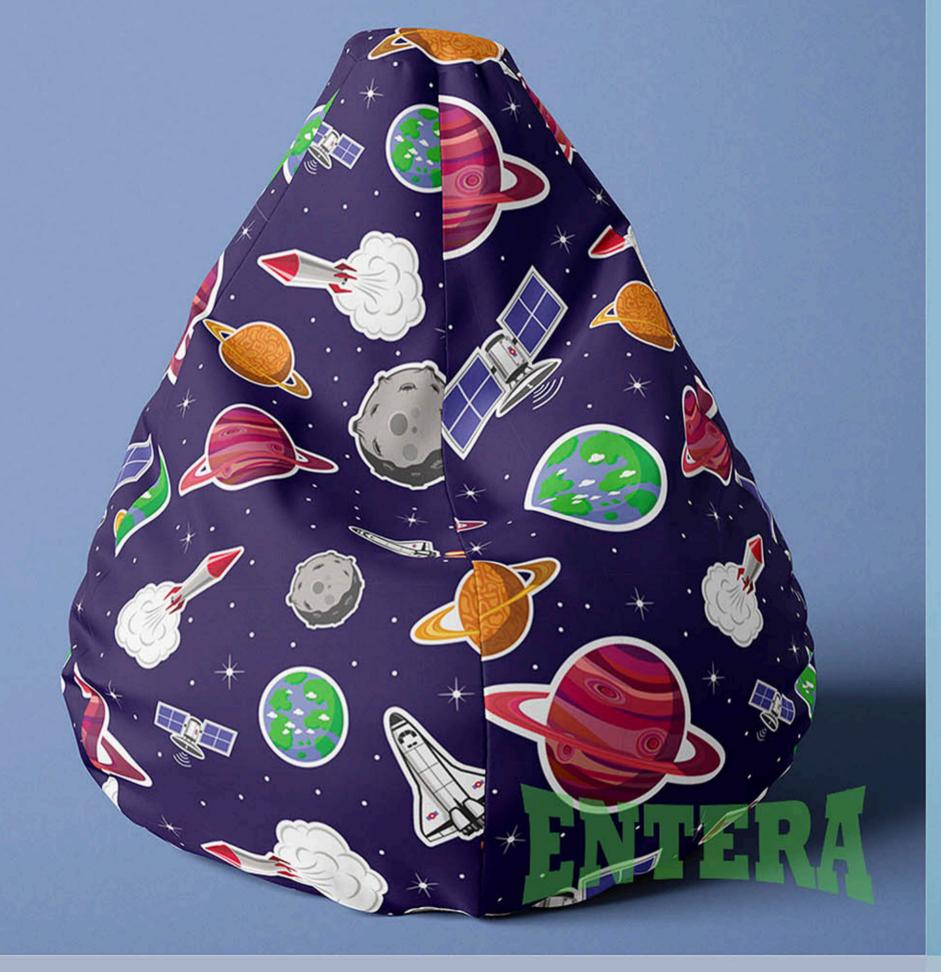

## BEAN BAG CATALOGUE

PRO-BAG is a family company dedicated to the production of top quality bean bags, stools and decorative pillows.

It is characterized by quality materials and impeccable digital printing, providing unique products that satisfy different tastes.

## Material:

Polyester 100% material, a tough, resistant and strong fabric that has an extremely wide range of applications.

The face of the material is digitally printed, the back is white.

Double stitching and strong
threads give strength and improve
the quality of the entire product.
At the bottom of the bean bag
there is a double bottom, with a
double zipper and Velcro.