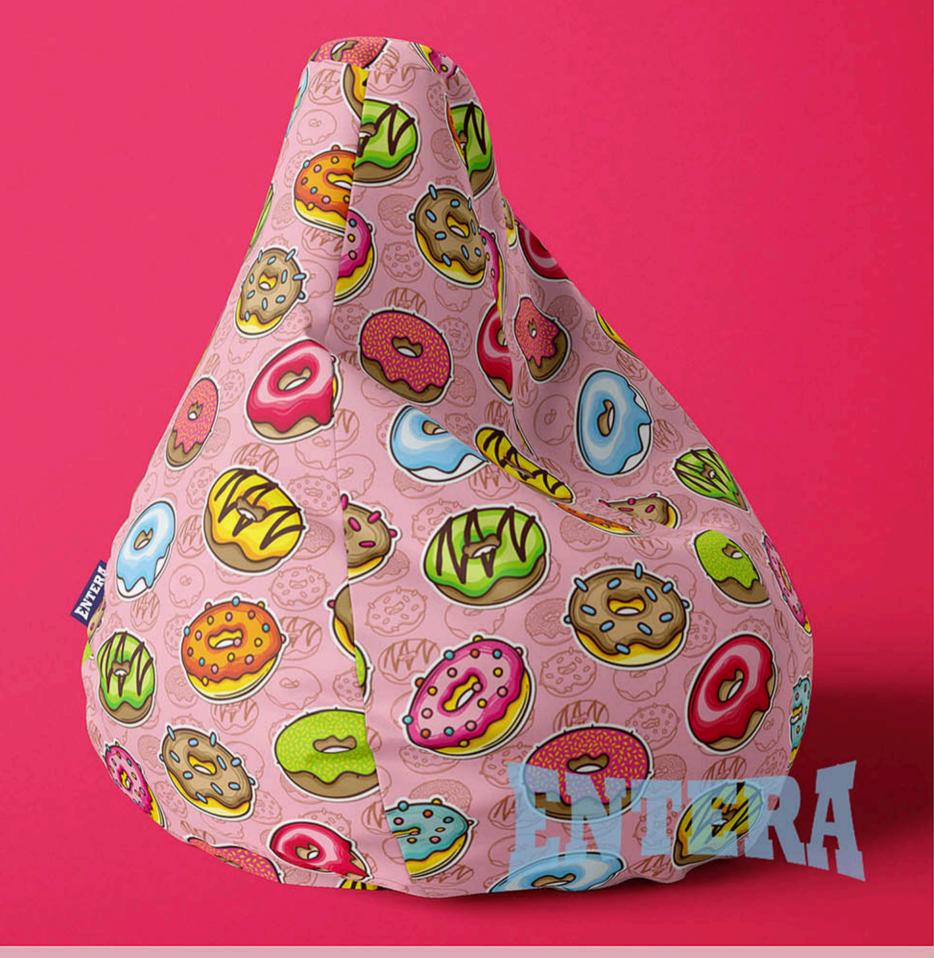

## BEAN BAG CATALOGUE

PRO-BAG is a family company dedicated to the production of top quality bean bags, stools and decorative pillows.

It is characterized by quality materials and impeccable digital printing, providing unique products that satisfy different tastes.

## Material:

Polyester 100% material, a tough, resistant and strong fabric that has an extremely wide range of applications.

The face of the material is digitally printed, the back is white.

Double stitching and strong
threads give strength and improve
the quality of the entire product.
At the bottom of the bean bag
there is a double bottom, with a
double zipper and Velcro.