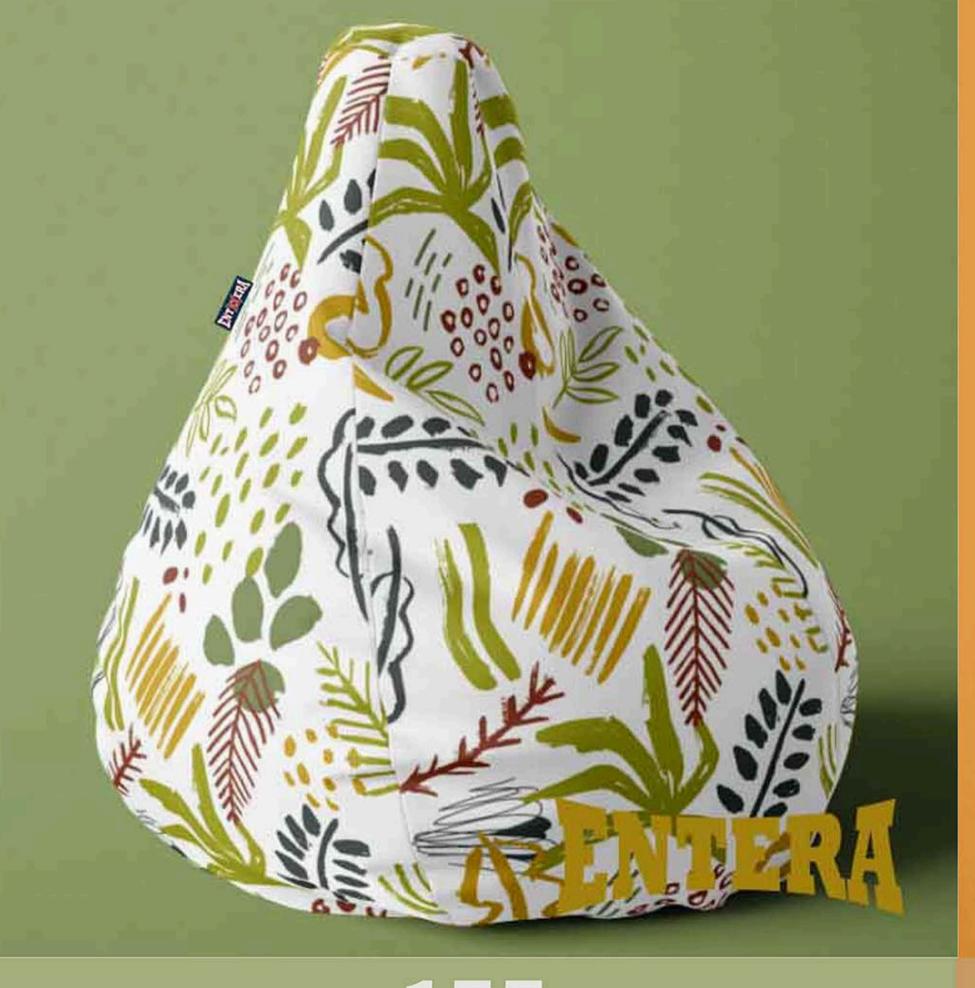

## Material:

Polyester 100% material, a tough, resistant and strong fabric that has an extremely wide range of applications.

The face of the material is digitally printed, the back is white.

Double stitching and strong
threads give strength and improve
the quality of the entire product.
At the bottom of the bean bag
there is a double bottom, with a
double zipper and Velcro.

## **Dimensions:**

Available in four sizes.

Small bean bag (height 70 cm, width 70 cm, circumference 200 cm) - for children up to 5 years

Medium bean bag (height 85 cm, width 85 cm, circumference 255 cm) - universal size, more suitable for children

Large bean bag (height 90 cm, width 90 cm, circumference 274 cm) - universal size, more suitable for adults

Jumbo bean bag (height 90, width IIO cm, circumference 334 cm) - for comfortable lying down