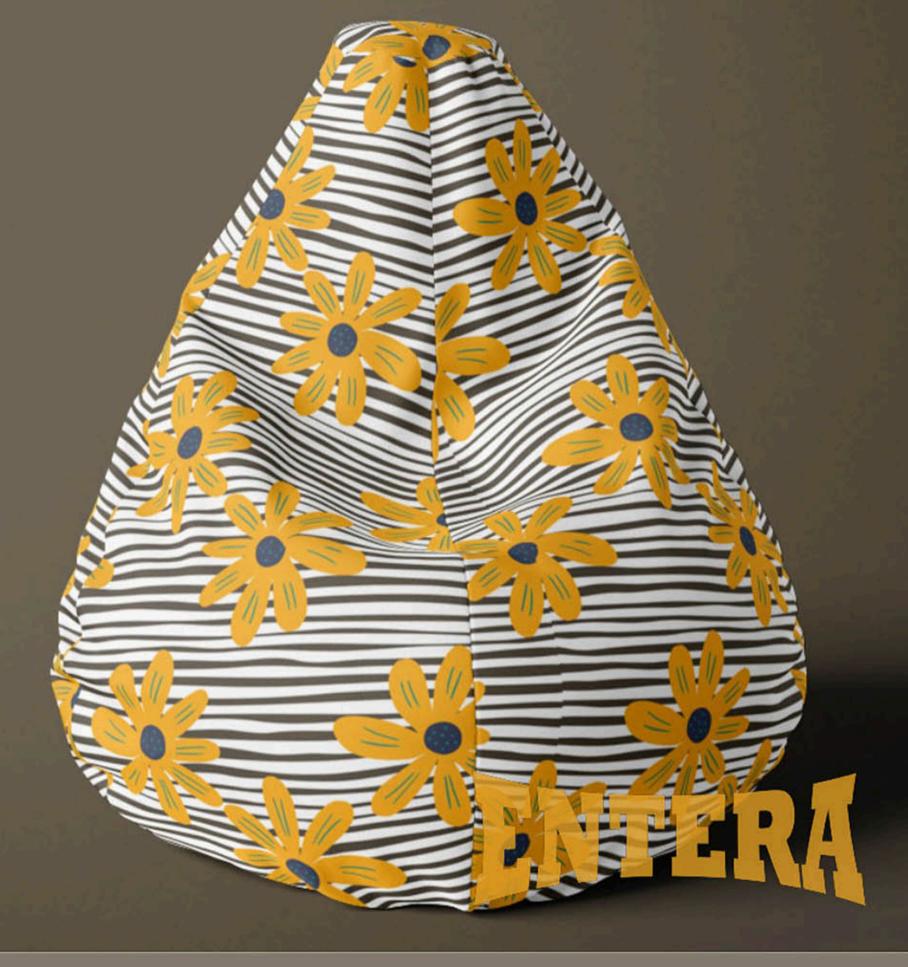

## Material:

Polyester 100% material, a tough, resistant and strong fabric that has an extremely wide range of applications.

The face of the material is digitally printed, the back is white.

Double stitching and strong
threads give strength and improve
the quality of the entire product.
At the bottom of the bean bag
there is a double bottom, with a
double zipper and Velcro.

Pillow lazy bags are made of high-quality polyester material and are filled with styrofoam granules that are shaped according to the position of your body.

Polyester material, a solid, resistant and strong fabric that has an extremely wide range of applications.