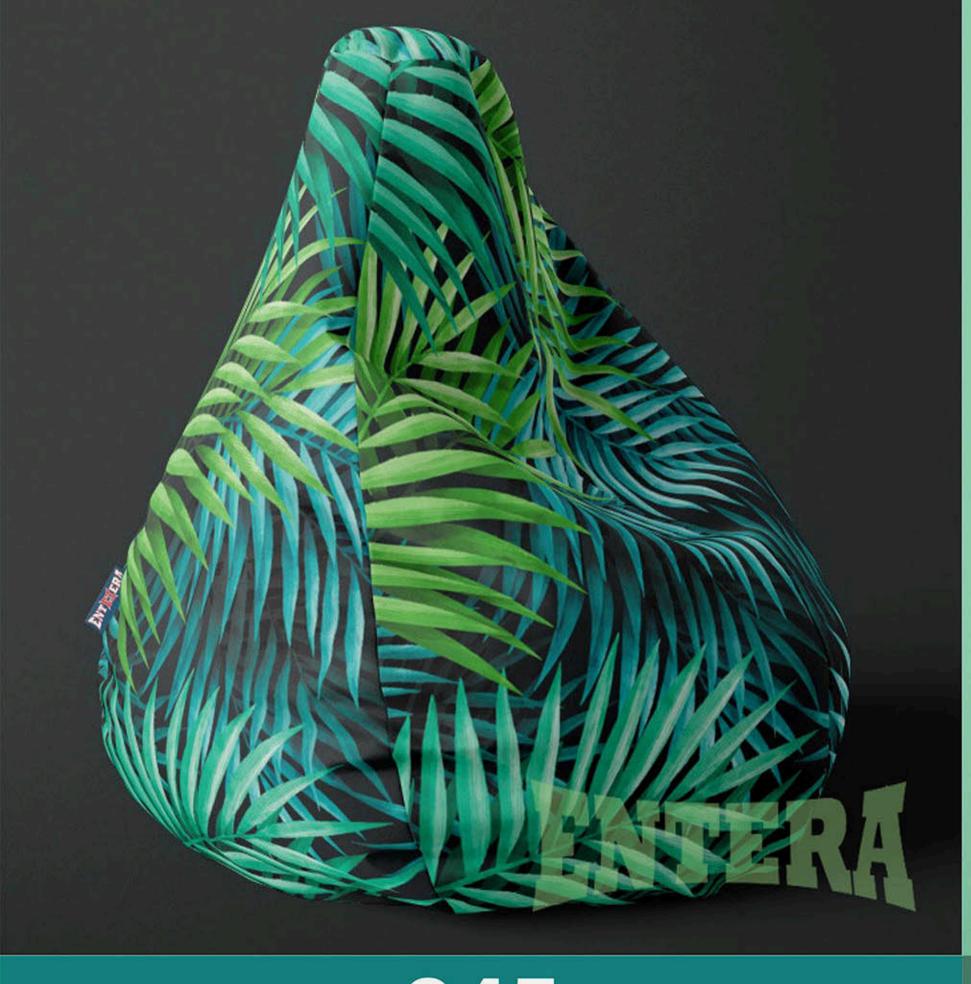

## BEAN BAG CATALOGUE

PRO-BAG is a family company dedicated to the production of top quality bean bags, stools and decorative pillows.

It is characterized by quality materials and impeccable digital printing, providing unique products that satisfy different tastes.

## Material:

Polyester 100% material, a tough, resistant and strong fabric that has an extremely wide range of applications.

The face of the material is digitally printed, the back is white.

Double stitching and strong
threads give strength and improve
the quality of the entire product.
At the bottom of the bean bag
there is a double bottom, with a
double zipper and Velcro.